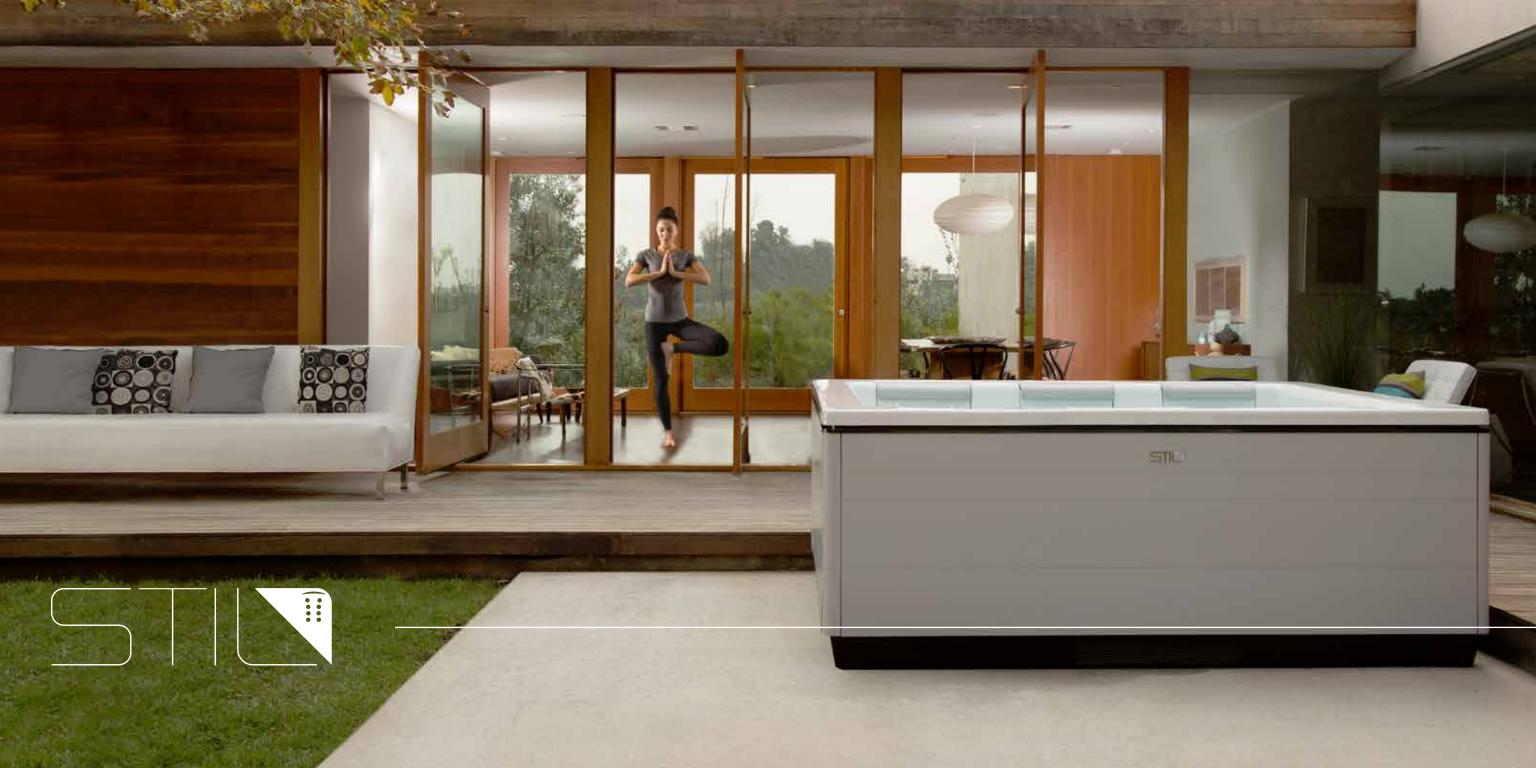

## MODERN LUXURY

Elegantly modern, STIL represents a new concept in modern spa design and wellness. Enjoy clean design lines along with several JetPak massages, each bio-engineered to specifically address your unique wellness needs. Every detail of STIL appeals to your refined sensibilities while addressing your personal hydrotherapy preferences.

#### STIL FEATURES:

Clean modern design
Subtle and elegant exterior
lighting
Integrated water feature
Intuitive touch-screen spa
controls
JetPak Therapy System
Hidden audio system with rich
in-spa sound (optional)