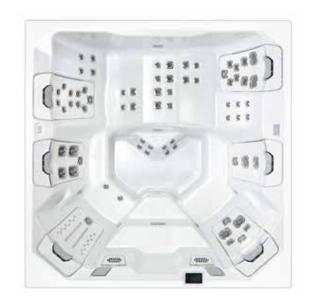

110" x 94" x 38" 2.79m x 2.39m x 0.96m

JetPaks: 7

Multi-Function Auxiliary

Controls: 3

Therapy Pumps: 3

Featuring the first-of-itskind double lounge seat and the most versatile seating array ever offered in a spa this size, your M8 offers an unmatched spa experience.