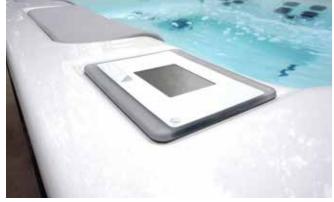

#### **PREMIUM CONTROLS**

Control all spa functions and settings with the intuitive M Series touch screen. A waterproof touch interface offers a user experience that is easy to understand and simple to navigate.