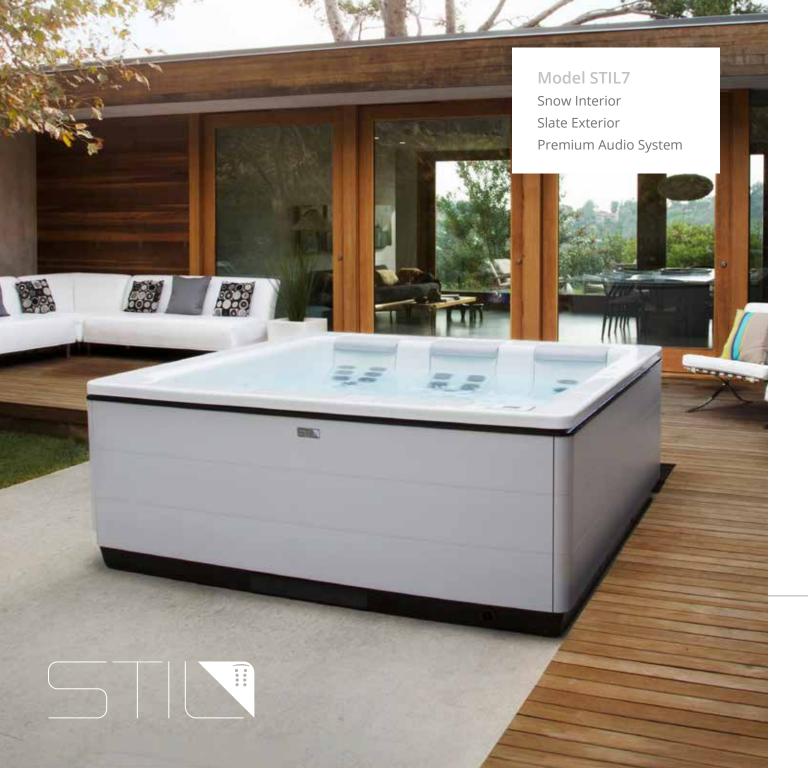

## MODERN LUXURY

Elegantly modern, STIL represents a new concept in modern spa design and wellness. Enjoy clean design lines along with several JetPak massages, each bio-engineered to specifically address your unique wellness needs. Every detail of STIL appeals to your refined sensibilities while addressing your personal hydrotherapy preferences.

#### STIL FEATURES:

Clean modern design
Subtle and elegant exterior
lighting
Integrated water feature
Intuitive touch-screen spa
controls
JetPak Therapy System
Hidden audio system with rich
in-spa sound (optional)

#### STIL7

88" x 84" x 34" 2.24m x 2.21m x 0.86m JetPaks: 3 Therapy Pumps: 1