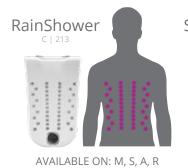

## SOOTHING ESCAPE

JetPaks in this category will take you to another place, somewhere your worries simply melt away. These include both soft and smooth along with steady, medium-intensity, massage experiences. Leave your cares behind and transport yourself to a more relaxed state of mind.

RAINSHOWER

### PERSONALIZE YOUR THERAPY

AVAILABLE ON: M, A, R

Rhythmic Single Pulse Jets

Soothing RainShower Jets

Relaxing FirmRelief Jets

Rapid Dual Pulse Jets

DeepRelief Neck Jets

Oscillator Jets