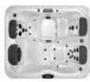

94" x 94" x 38" 2.39m x 2.39m x 0.96m letPaks: 6

Multi-Function Auxiliary Controls: 2

Therapy Pumps: 3

Open layout with premium Adirondack seats and distinctive love seat

91" x 91" x 37" 2.31m x 2.31m x 0.94m JetPaks: 6 Multi-Function Auxiliary Controls: 1 Therapy Pumps: 2

More seating and premium features than any other space-saving spa

91" x 80" x 34" 2.31m x 2.03m x 0.86m JetPaks: 4 Multi-Function Auxiliary Controls: 1 Therapy Pumps: 2