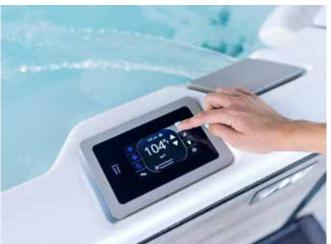

#### **PREMIUM CONTROLS**

Control all spa functions and settings with the intuitive M Series touch screen. A waterproof touch interface offers a user experience that is easy to understand and simple to navigate.

## CLOUD CONTROL 2<sup>™</sup>

Control your Bullfrog Spa from your smart device. Our simple to set up mobile app provides connection from wherever you go, and can be integrated to Amazon Alexa and Google Home smart systems.

Monitor operational status and control temperature, lights, pumps, and filtration settings—anytime, from anywhere.