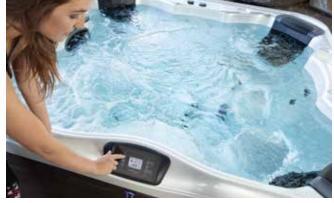

#### **PREMIUM CONTROLS**

Control all spa functions and settings with the intuitive M Series touch screen. A waterproof touch interface offers a user experience that is easy to understand and simple to navigate.

## CLOUD CONTROL 2<sup>™</sup>

Control your Bullfrog Spa from your smart device. Our simple to set up mobile app provides connection from wherever you go, and can be integrated to Amazon Alexa and Google Home smart systems.

Monitor operational status and control temperature, lights, pumps, and filtration settings—anytime, from anywhere.