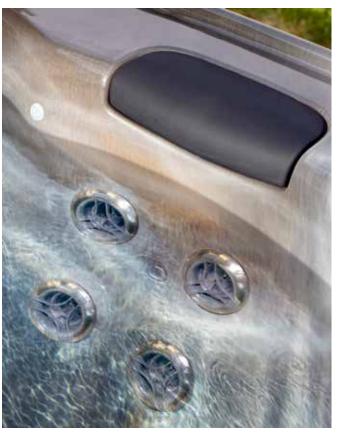

## JETPAK THERAPY SYSTEM™

You deserve the very best spa experience, and that means a spa that is personalized just for you, your needs, and your preferences.

Only Bullfrog Spas can offer the proprietary and patented JetPak Therapy System™, which is the only system that allows you to align your spa experience specifically to your body, your therapy preferences, and your lifestyle. Select your perfect massages, place them in your favorite seats, move them from seat to seat whenever you like, and upgrade with a new JetPak at any time.

## PERSONALIZE YOUR THERAPY

Each JetPak provides a unique hydromassage experience. Customize your spa by selecting specific JetPaks from the following massage categories.