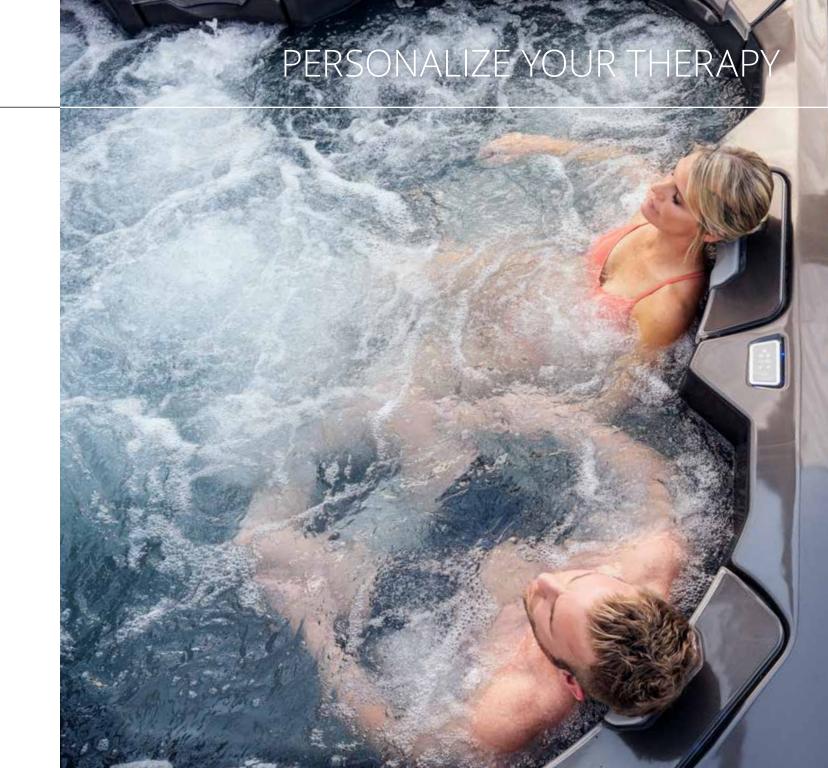

## PERSONALIZE YOUR THERAPY

Each JetPak provides a unique hydromassage experience. Customize your spa by selecting specific JetPaks from the following massage categories.

## JETPAK THERAPY SYSTEM™

You deserve the very best spa experience, and that means a spa that is personalized just for you, your needs, and your preferences.

Only Bullfrog Spas can offer the proprietary and patented JetPak Therapy System™, which is the only system that allows you to align your spa experience specifically to your body, your therapy preferences, and your lifestyle. Select your perfect massages, place them in your favorite seats, move them from seat to seat whenever you like, and upgrade with a new JetPak at any time.