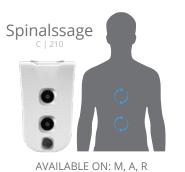

## RHYTHMIC MASSAGE

JetPaks in this category offer rhythmic pulsating massage experiences with medium to strong intermittent pressure, in a variety of cadences and arrays. These JetPaks improve both your body and mind, while allowing you to create a perfectly personalized spa relaxation experience.

PULSATOR

SPINALSSAGE

### PERSONALIZE YOUR THERAPY

AVAILABLE ON: M, A, R

Rhythmic Single Pulse Jets

Soothing RainShower Jets

Relaxing FirmRelief Jets

Rapid Dual Pulse Jets

DeepRelief Neck Jets

Oscillator Jets