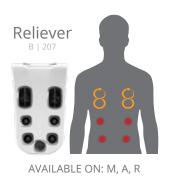

## **COMBINATION THERAPIES**

JetPaks in this category bring together the best jets and massage types to create unique experiences. Sometimes you want kneading in your shoulders and a deep massage in your lower back, or soothing and smooth combined with a rhythmic pulsating action. Use combination massages to complete your truly personalized spa experience.

FIBROTHERAPY

RELIEVER

VERSA

WELLNESS

### PERSONALIZE YOUR THERAPY

AVAILABLE ON: M, A, R

Rhythmic Single Pulse Jets

Soothing RainShower Jets

Relaxing FirmRelief Jets

Rapid Dual Pulse Jets

DeepRelief Neck Jets

Oscillator Jets