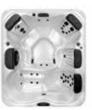

## //19

Unmatched comfort, versatility, and capacity for families with maximum individual therapy

Enjoy more JetPak
Therapy, more variety
in seating layouts, more
thoughtful comfort
features, and, by far, the
most capacity of any
spa in its class. Your M9
simply gives you more.

110" x 94" x 38" 2.79m x 2.39m x 0.96m

JetPaks: 7

Multi-Function Auxiliary

Controls: 3

Therapy Pumps: 3

Featuring the first-of-itskind double lounge seat and the most versatile seating array ever offered in a spa this size, your M8 offers an unmatched spa experience.