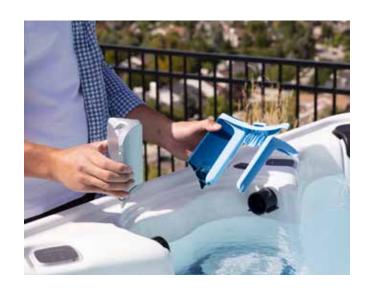

## WATER CARE FOR CRYSTAL CLEAR RESULTS

The Bullfrog Spas Premium Water Care Package combines the exceptional benefits of three clean water systems, to produce optimal results. With our systems, you can minimize time spent, as you easily maintain clean, clear, healthy water. Your spa water will require fewer chemical additives than ever before, and minimal attention.

## FROG® @ease® FOR BULLFROG SPAS

The FROG @ease water care system creates fresh clean mineral water, while self-regulating SmartChlor® technology maintains low chlorine levels. With FROG @ease in your spa, you'll use up to 75% less chlorine, reducing the need for shock treatments to once a month, while protecting swimwear and skin.