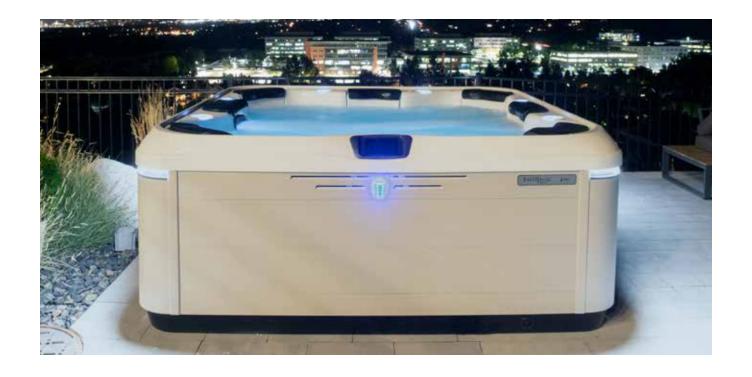

## CLOUD CONTROL 2<sup>™</sup>

Control your Bullfrog Spa from your smart device. Our simple to set up mobile app provides connection from wherever you go, and can be integrated to Amazon Alexa and Google Home smart systems.

Monitor operational status and control temperature, lights, pumps, and filtration settings—anytime, from anywhere.