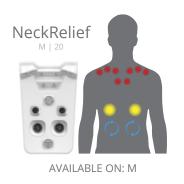

## STRESS TENSION RELIEF

JetPaks in this category target the muscles of the upper back, neck, and shoulders, the locations most people carry tension. Relieve the stress of your busy life and reset yourself to a more relaxed state where you're ready to be better at work and in your family life.

NECKMASSEUSE

NECKRELIEF