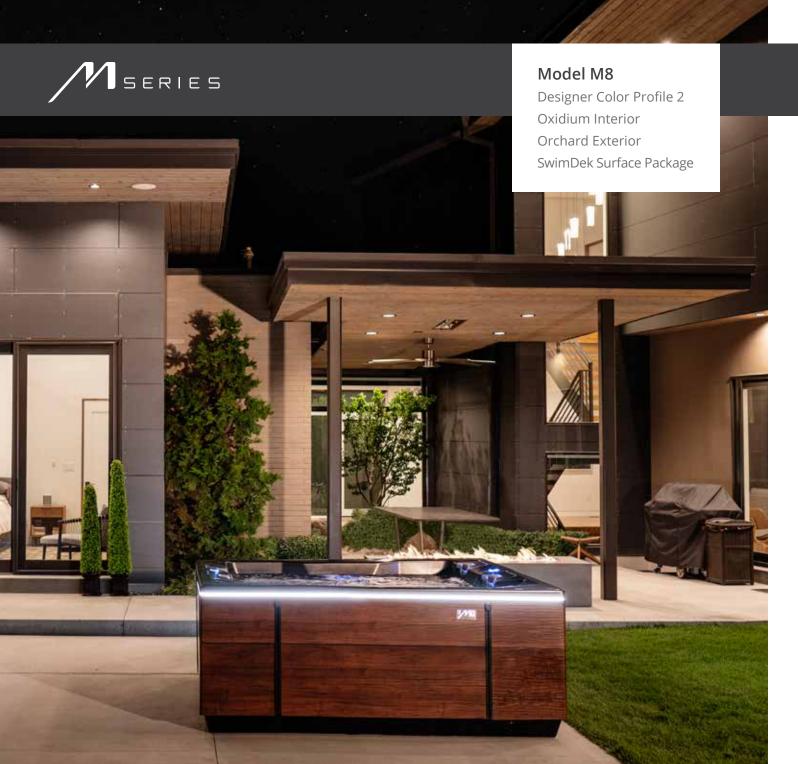

110" x 94" x 38" 2.79m x 2.39m x 0.96m

JetPaks: 7

Multi-Function Auxiliary

Controls: 3

Therapy Pumps: 3

Featuring the first-of-itskind double lounge seat and the most versatile seating array ever offered in a spa this size, your M8 offers an unmatched spa experience.

#### SWIMDEK™ FOR M SERIES

The SwimDek™ Surface Package defines premium luxury and support with innovative, slip-resistant cushioning. Durable padding adheres to the interior surface of your M Series spa, offering an extra layer of premium comfort and safety.