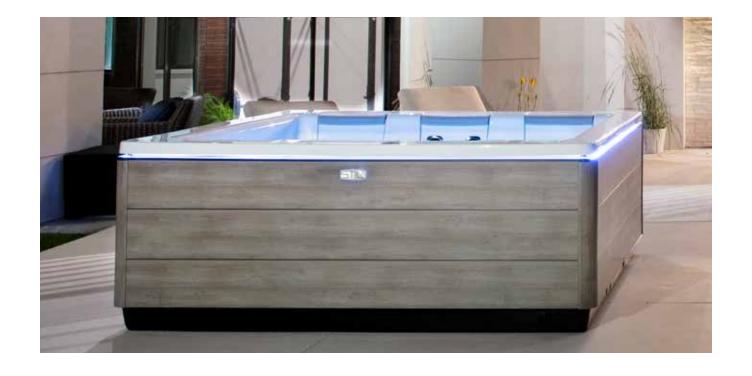

## MODERN LUXURY

Elegantly modern, STIL represents a new concept in modern spa design and wellness. Enjoy clean design lines along with several JetPak massages, each bio-engineered to specifically address your unique wellness needs. Every detail of STIL appeals to your refined sensibilities while addressing your personal hydrotherapy preferences.

#### STIL FEATURES:

Clean modern design
Subtle and elegant exterior
lighting
Integrated water feature
Intuitive touch-screen spa
controls
JetPak Therapy System
Hidden audio system with rich
in-spa sound (optional)