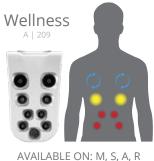

## **COMBINATION THERAPIES**

JetPaks in this category bring together the best jets and massage types to create unique experiences. Sometimes you want kneading in your shoulders and a deep massage in your lower back, or soothing and smooth combined with a rhythmic pulsating action. Use combination massages to complete your truly personalized spa experience.

FIBROTHERAPY

RELIEVER

VERSA

WELLNESS