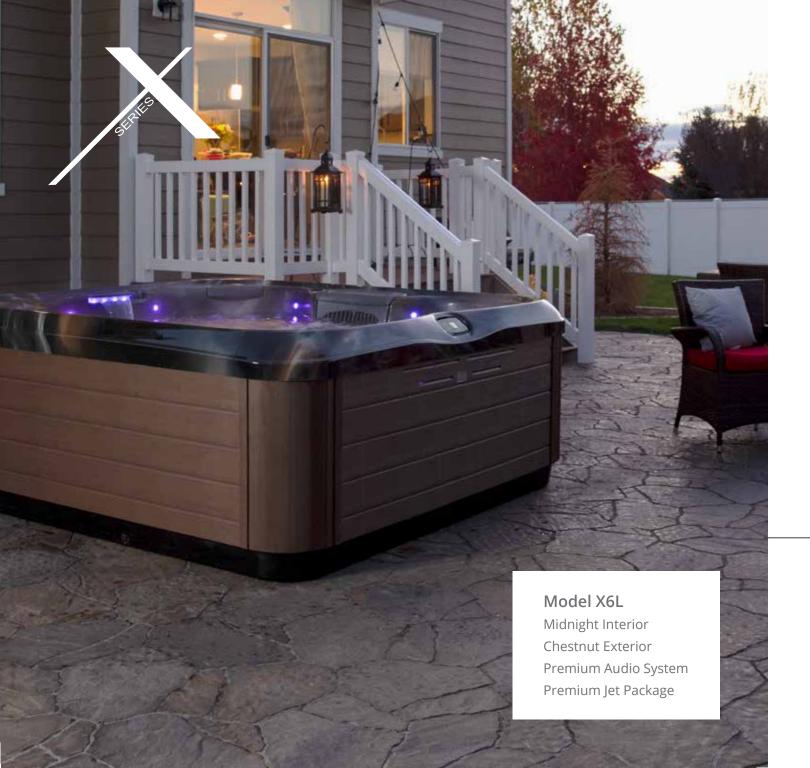

## UNMATCHED VALUE

Affordable quality, built for peace of mind. X Series spas are the perfect way to enjoy a top-notch spa experience at an affordable price. X Series spas offer features and technologies seen on other brands' premium lines at a price you just can't beat. Enjoy legendary reliability and comfort at an incredible price.

#### X SERIES FEATURES:

Jets in a variety of therapy arrays
Quality color-screen controls
100% wood-free EnduraFrame
support structure
Premium Lighted jets (optional)
Quality audio system with rich
in-spa sound (optional)

X6L 88" x 80" x 34" 2.03m x 2.24m x 0.86m Therapy Pumps: 1

X6R 79" x 79" x 34" 2.01m x 2.01m x 0.86m Therapy Pumps: 1

X5L 68" x 72" x 31" 1.73m x 1.83m x 0.79m Therapy Pumps: 1

Platinum

Sunset

Midnight

Cloud