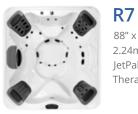

R8 94" x 94" x 38" 2.39m x 2.39m x 0.97m JetPaks: 4 Therapy Pumps: 2

88" x 88" x 36" 2.24m x 2.24m x 0.91m JetPaks: 4 Therapy Pumps: 2

R7L 88" x 88" x 36" 2.24m x 2.24m x 0.91m JetPaks: 4 Therapy Pumps: 2