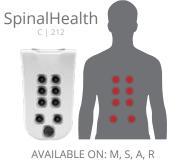

## DEEP MUSCLE MASSAGE

JetPaks in this category are designed for maximum deep tissue massage. These JetPaks feature strong direct hydromassages, targeted to specific muscles. Penetrating jet therapy powers away tightness and works sore muscles to eliminate nagging aches and help you recover after workouts.

LUMBAR

SPINALHEALTH

### PERSONALIZE YOUR THERAPY

AVAILABLE ON: M, A, R

Rhythmic Single Pulse Jets

Soothing RainShower Jets

Relaxing FirmRelief Jets

Rapid Dual Pulse Jets

DeepRelief Neck Jets

Oscillator Jets