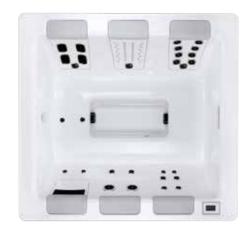

PTION 1**





Solitude



Exterio (Choose one)



Whitewash Weathered



Hand-Scraped



Silver Matte



(Choose one)



Oxidium



Exterior (Choose one)



Timber Weathered



Hand-Scraped



Black Matte













## MODERN LUXURY

Elegantly modern, STIL represents a new concept in modern spa design and wellness. Enjoy clean design lines along with several JetPak massages, each bio-engineered to specifically address your unique wellness needs. Every detail of STIL appeals to your refined sensibilities while addressing your personal hydrotherapy preferences.

#### STIL FEATURES:

Clean modern design
Subtle and elegant exterior
lighting
Integrated water feature
Intuitive touch-screen spa
controls
JetPak Therapy System
Hidden audio system with rich
in-spa sound (optional)



#### STIL7



88" x 84" x 34" 2.24m x 2.21m x 0.86m JetPaks: 3 Therapy Pumps: 1

#### STIL5



68" x 84" x 31" 1.72m x 2.21m x 0.79m JetPaks: 3 Therapy Pumps: 1

Interior



Exterior









Timber Slate













## PREMIUM LUXURY

Elegant and fully featured, A Series spas allow you to design your premium personalized spa experience. Each model in the A Series spa line features JetPaks in all premium seat locations and a comprehensive selection of features and options for a peaceful body, peaceful mind, and peaceful home.

#### A SERIES FEATURES:

JetPak Therapy in all premium seats

Sleek exterior sconce lighting
Premium touch-screen controls
LED Backlit cup holders
Convenient auxiliary jet controls

Premium lighted water feature Industry-leading energy efficient design

100% wood-free EnduraFra