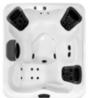

## //19

Unmatched comfort, versatility, and capacity for families with maximum individual therapy

Enjoy more JetPak
Therapy, more variety
in seating layouts, more
thoughtful comfort
features, and, by far, the
most capacity of any
spa in its class. Your M9
simply gives you more.

110" x 94" x 38" 2.79m x 2.39m x 0.96m

JetPaks: 7

Multi-Function Auxiliary

Controls: 3

Therapy Pumps: 3

Featuring the first-of-itskind double lounge seat and the most versatile seating array ever offered in a spa this size, your M8 offers an unmatched spa experience.