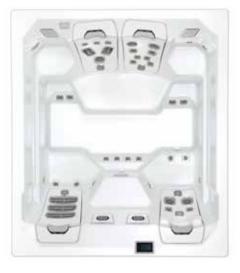

# ENGINEERED FOR PERFORMANCE

Because your Bullfrog Spa is engineered with the patented JetPak Therapy System™, it uses up to 90% less plumbing than comparable conventional spas. This improved and simplified water delivery system means fewer holes in the shell, fewer fittings, and hoses, and nearly zero chances for a leak to form. An ultra-efficient plumbing system generates more jet power with less demand on the pumps, which translates to better massage experiences and improved efficiency.

## POWERFUL & EFFICIENT

90%
LESS
PLUMBING