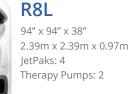

R8 94" x 94" x 38" 2.39m x 2.39m x 0.97m JetPaks: 4 Therapy Pumps: 2

88" x 88" x 36" 2.24m x 2.24m x 0.91m JetPaks: 4 Therapy Pumps: 2

R7L 88" x 88" x 36" 2.24m x 2.24m x 0.91m JetPaks: 4 Therapy Pumps: 2