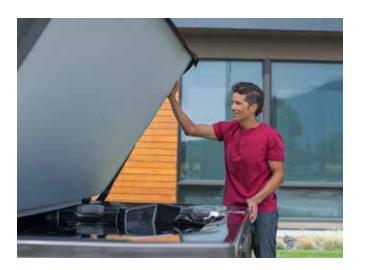

#### M SERIES COVER LIFTER

The easy-to-use design of the M Series Cover Lifter provides true convenience and functionality. Simply push the spa cover open with the convenient levered handle. The cover lift holds the cover out of the way, providing privacy while you relax.