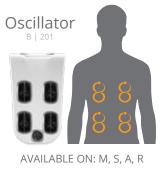

## KNEADING MASSAGE

JetPaks in this category offer wide-ranging kneading massages that absolutely delight. Bullfrog's proprietary Oscillator jets cover a wider area than normal jets with a unique and popular kneading action. Each of these JetPaks creates an enjoyable and invigorating hydromassage experience you're sure to love.

TRIO