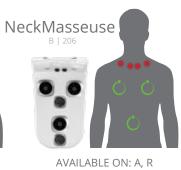

## STRESS TENSION RELIEF

JetPaks in this category target the muscles of the upper back, neck, and shoulders, the locations most people carry tension. Relieve the stress of your busy life and reset yourself to a more relaxed state where you're ready to be better at work and in your family life.

NECKMASSEUSE

NECKRELIEF