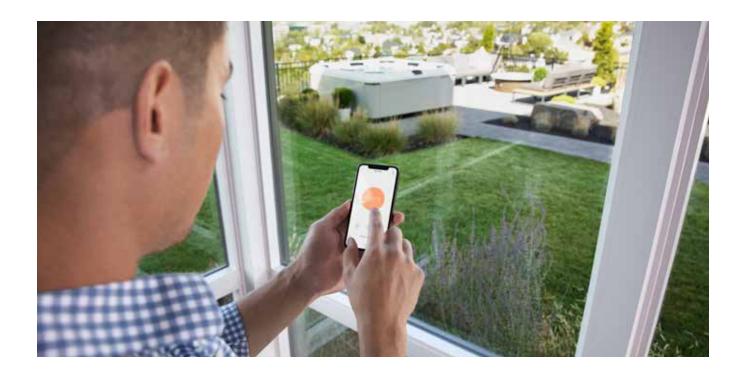

## CLOUD CONTROL 2<sup>™</sup>

Control your Bullfrog Spa from your smart device. Our simple to set up mobile app provides connection from wherever you go, and can be integrated to Amazon Alexa and Google Home smart systems.

Monitor operational status and control temperature, lights, pumps, and filtration settings—anytime, from anywhere.