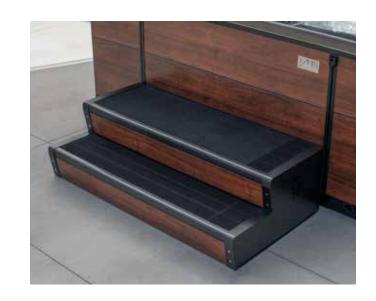

# and step systems. Whether it's the ultra-wide span, cabinet-matched colors of the elegant M Series step, the attractive, versatile, highly-configurable, and cabinet-matched Select Step system, or the long-lasting color-coordinated DuraStep, you'll enjoy non-slip tread surfaces, secure access, and a more peaceful spa

STEP OPTIONS

experience.

Make spa entry and exit easy by choosing from a wide selection of matching or coordinating steps