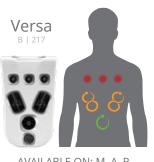

## **COMBINATION THERAPIES**

JetPaks in this category bring together the best jets and massage types to create unique experiences. Sometimes you want kneading in your shoulders and a deep massage in your lower back, or soothing and smooth combined with a rhythmic pulsating action. Use combination massages to complete your truly personalized spa experience.

FIBROTHERAPY

RELIEVER

VERSA

WELLNESS

### PERSONALIZE YOUR THERAPY

AVAILABLE ON: M, A, R

Rhythmic Single Pulse Jets

Soothing RainShower Jets

Relaxing FirmRelief Jets

Rapid Dual Pulse Jets

DeepRelief Neck Jets

Oscillator Jets