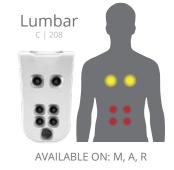

## DEEP MUSCLE MASSAGE

JetPaks in this category are designed for maximum deep tissue massage. These JetPaks feature strong direct hydromassages, targeted to specific muscles. Penetrating jet therapy powers away tightness and works sore muscles to eliminate nagging aches and help you recover after workouts.

LUMBAR

SPINALHEALTH