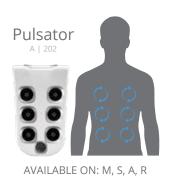

## RHYTHMIC MASSAGE

JetPaks in this category offer rhythmic pulsating massage experiences with medium to strong intermittent pressure, in a variety of cadences and arrays. These JetPaks improve both your body and mind, while allowing you to create a perfectly personalized spa relaxation experience.

PULSATOR

SPINALSSAGE

### PERSONALIZE YOUR THERAPY

AVAILABLE ON: M, A, R

Rhythmic Single Pulse Jets

Soothing RainShower Jets

Relaxing FirmRelief Jets

Rapid Dual Pulse Jets

DeepRelief Neck Jets

Oscillator Jets