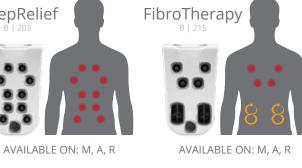

## **COMBINATION THERAPIES**

JetPaks in this category bring together the best jets and massage types to create unique experiences. Sometimes you want kneading in your shoulders and a deep massage in your lower back, or soothing and smooth combined with a rhythmic pulsating action. Use combination massages to complete your truly personalized spa experience.

FIBROTHERAPY

RELIEVER

VERSA

WELLNESS