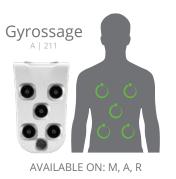

## RHYTHMIC MASSAGE

JetPaks in this category offer rhythmic pulsating massage experiences with medium to strong intermittent pressure, in a variety of cadences and arrays. These JetPaks improve both your body and mind, while allowing you to create a perfectly personalized spa relaxation experience.

PULSATOR

SPINALSSAGE