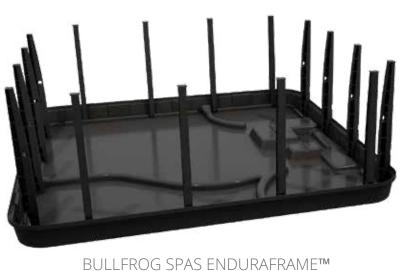

## BUILT TO LAST

Each Bullfrog Spa is built on our patented EnduraFrame™ support structure, a sturdy and precise molded ABS spa frame. Our proprietary support structure does not use wood or metal so it will never rot or corrode as it provides enduring support and peace of mind.

# 100% WOOD FREE ENDURAFRAME™