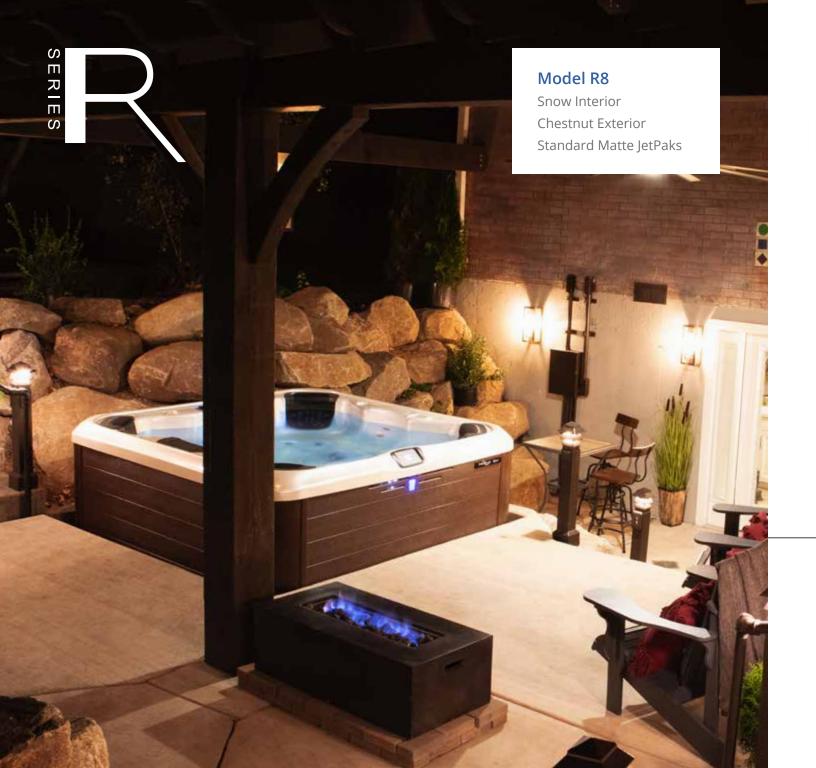

## PERSONALIZED QUALITY

Built to the same exacting quality standards of our premium spa lines, R Series spas offer a personalized spa at a price you will love. R Series spa models feature the JetPak Therapy System with JetPaks in select seat locations creating a personalized hot tub experience fit to your life and budget.

#### R SERIES FEATURES:

JetPak Therapy in select seats

Top quality color-screen controls

Lighted water feature

Industry-leading energy efficient
design

100% wood-free EnduraFrame support structure

Hidden audio system with rich in-spa sound (optional)

R8 94" x 94" x 38" 2.39m x 2.39m x 0.97m JetPaks: 4 Therapy Pumps: 2

88" x 88" x 36" 2.24m x 2.24m x 0.91m JetPaks: 4 Therapy Pumps: 2

R7L 88" x 88" x 36" 2.24m x 2.24m x 0.91m JetPaks: 4 Therapy Pumps: 2