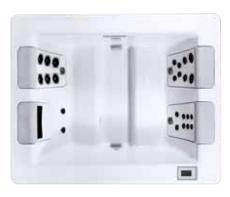

#### STIL5

68" x 84" x 31" 1.72m x 2.21m x 0.79m JetPaks: 3 Therapy Pumps: 1

Interior

Exterior

Timber Slate