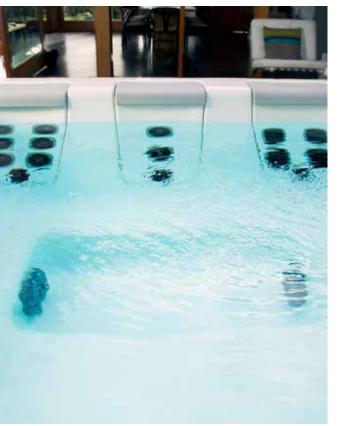

## JETPAK THERAPY SYSTEM™

You deserve the very best spa experience, and that means a spa that is personalized just for you, your needs, and your preferences.

Only Bullfrog Spas can offer the proprietary and patented JetPak Therapy System™, which is the only system that allows you to align your spa experience specifically to your body, your therapy preferences, and your lifestyle. Select your perfect massages, place them in your favorite seats, move them from seat to seat whenever you like, and upgrade with a new JetPak at any time.

## PERSONALIZE YOUR THERAPY

Each JetPak provides a unique hydromassage experience. Customize your spa by selecting specific JetPaks from the following massage categories.