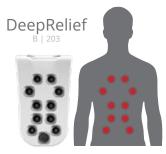

## DEEP MUSCLE MASSAGE

JetPaks in this category are designed for maximum deep tissue massage. These JetPaks feature strong direct hydromassages, targeted to specific muscles. Penetrating jet therapy powers away tightness and works sore muscles to eliminate nagging aches and help you recover after workouts.

LUMBAR

SPINALHEALTH