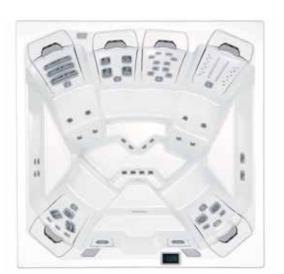

## //19

Unmatched comfort, versatility, and capacity for families with maximum individual therapy

Enjoy more JetPak
Therapy, more variety
in seating layouts, more
thoughtful comfort
features, and, by far, the
most capacity of any
spa in its class. Your M9
simply gives you more.

110" x 94" x 38" 2.79m x 2.39m x 0.96m

JetPaks: 7

Multi-Function Auxiliary

Controls: 3

Therapy Pumps: 3

Featuring the first-of-itskind double lounge seat and the most versatile seating array ever offered in a spa this size, your M8 offers an unmatched spa experience.