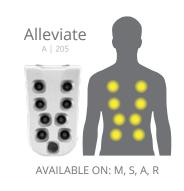

## DEEP MUSCLE MASSAGE

JetPaks in this category are designed for maximum deep tissue massage. These JetPaks feature strong direct hydromassages, targeted to specific muscles. Penetrating jet therapy powers away tightness and works sore muscles to eliminate nagging aches and help you recover after workouts.

LUMBAR

SPINALHEALTH