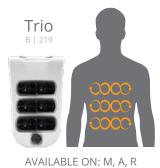

## KNEADING MASSAGE

JetPaks in this category offer wide-ranging kneading massages that absolutely delight. Bullfrog's proprietary Oscillator jets cover a wider area than normal jets with a unique and popular kneading action. Each of these JetPaks creates an enjoyable and invigorating hydromassage experience you're sure to love.

TRIO