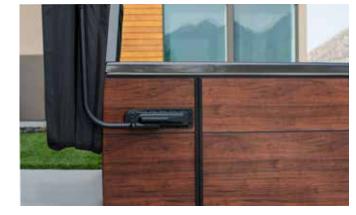

## WELLSPRING™ DEDICATED FILTRATION PUMP

The dedicated Wellspring filtration pump is a quiet, vibration free, circulation pump that is more than eight times as effective as standard filtration pumps. Your spa will filter better, while consuming up to 60% less operating energy, saving you money.