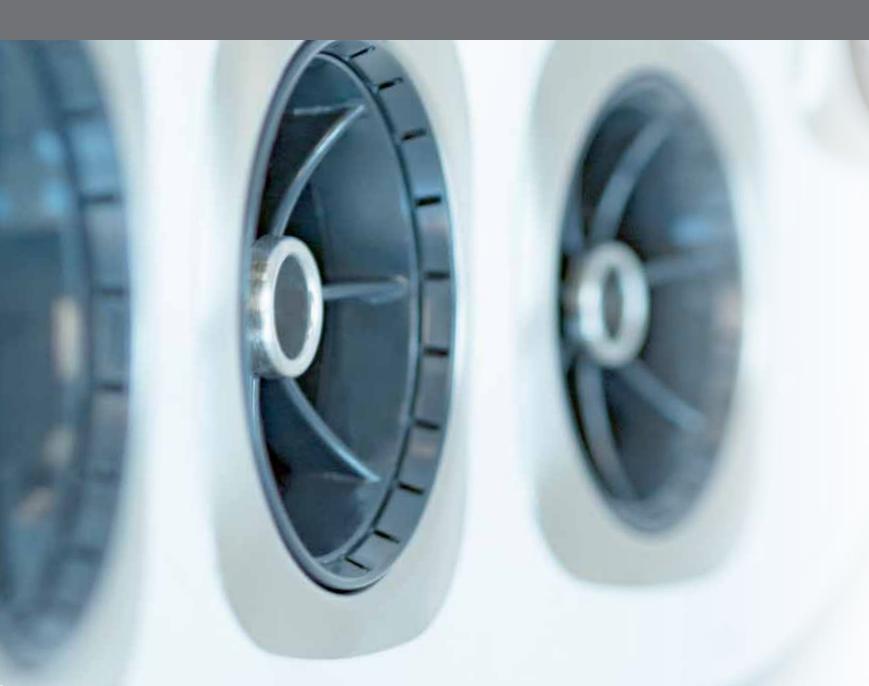

# ENGINEERED FOR PERFORMANCE

Because your Bullfrog Spa is engineered with the patented JetPak Therapy System™, it uses up to 90% less plumbing than comparable conventional spas. This improved and simplified water delivery system means fewer holes in the shell, fewer fittings, and hoses, and nearly zero chances for a leak to form. An ultra-efficient plumbing system generates more jet power with less demand on the pumps, which translates to better massage experiences and improved efficiency.

## POWERFUL & EFFICIENT

90%
LESS
PLUMBING