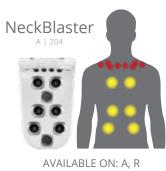

## STRESS TENSION RELIEF

JetPaks in this category target the muscles of the upper back, neck, and shoulders, the locations most people carry tension. Relieve the stress of your busy life and reset yourself to a more relaxed state where you're ready to be better at work and in your family life.

NECKMASSEUSE

NECKRELIEF