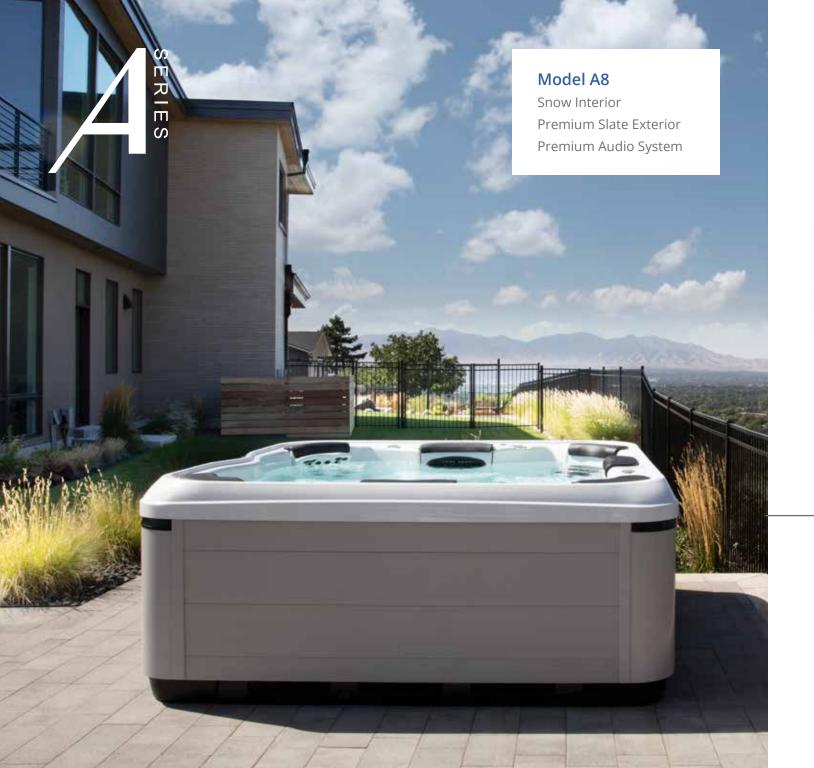

## PREMIUM LUXURY

Elegant and fully featured, A Series spas allow you to design your premium personalized spa experience. Each model in the A Series spa line features JetPaks in all premium seat locations and a comprehensive selection of features and options for a peaceful body, peaceful mind, and peaceful home.

#### A SERIES FEATURES:

JetPak Therapy in all premium seats

Sleek exterior sconce lighting
Premium touch-screen controls
LED Backlit cup holders
Convenient auxiliary jet controls

Premium lighted water feature Industry-leading energy efficient design

100% wood-free EnduraFrame support structure

Hidden audio system with rich in-spa sound (optional)

110" x 94" x 38" 2.79m x 2.39m x 0.97m JetPaks: 7 Therapy Pumps: 3

94" x 94" x 38" 2.39m x 2.39m x 0.97m JetPaks: 6 Therapy Pumps: 2