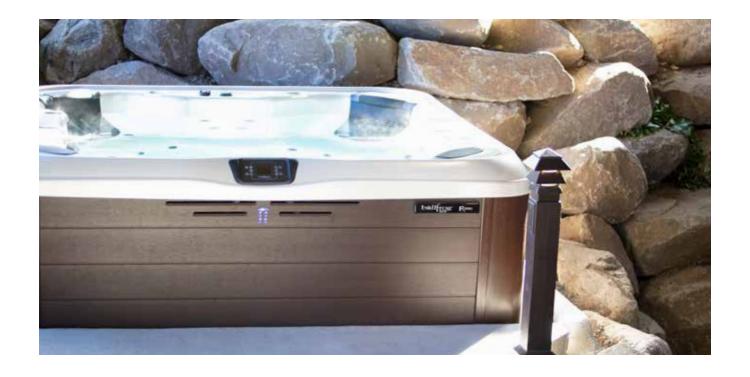

## PERSONALIZED QUALITY

Built to the same exacting quality standards of our premium spa lines, R Series spas offer a personalized spa at a price you will love. R Series spa models feature the JetPak Therapy System with JetPaks in select seat locations creating a personalized hot tub experience fit to your life and budget.

#### R SERIES FEATURES:

JetPak Therapy in select seats

Top quality color-screen controls

Lighted water feature

Industry-leading energy efficient
design

100% wood-free EnduraFrame support structure

Hidden audio system with rich in-spa sound (optional)

R8 94" x 94" x 38" 2.39m x 2.39m x 0.97m JetPaks: 4 Therapy Pumps: 2

88" x 88" x 36" 2.24m x 2.24m x 0.91m JetPaks: 4 Therapy Pumps: 2

R7L 88" x 88" x 36" 2.24m x 2.24m x 0.91m JetPaks: 4 Therapy Pumps: 2