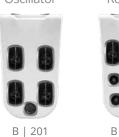

#### Brushed Stainless Steel Jet Trim (standard on A Series)

B | 218

C | 212

C | 210