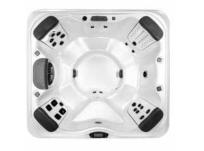

#### **R SERIES**

#### STANDARD FEATURES:

- Full Color Topside Controls
- Matte Black JetPaks
- Interior Lighting
- Charcoal Jet Trim
- ComfortFit Pillow

JetPaks: 4 7′ 10′′ x 7′ 10′ x 38′′ 2.39m x 2.39m x .97m

JetPaks: 6

7′ 10′′ x 7′ 10′′ x 38′′

2.39m x 2.39m x .97m

JetPaks: 4 7′ 4′′ x 7′ 4′′ x 36′′ 2.24m x 2.24m x .91m

JetPaks: 4 7′ 4′′ x 7′ 4′′ x 36′′ 2.24m x 2.24m x .91m

JetPaks: 3 7′ 4′′ x 6′ 8′′ x 34′′ 2.24m x 2.03m x .86m

JetPaks: 3

JetPaks: 5