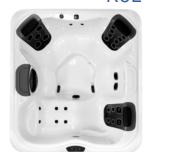

#### **R SERIES**

#### STANDARD FEATURES:

- Full Color Topside Controls
- Matte Black JetPaks
- Interior Lighting
- Charcoal Jet Trim
- ComfortFit Pillow

JetPaks: 4 7′ 10′′ x 7′ 10′ x 38′′ 2.39m x 2.39m x .97m

JetPaks: 6

7′ 10′′ x 7′ 10′′ x 38′′

2.39m x 2.39m x .97m

JetPaks: 4 7′ 4′′ x 7′ 4′′ x 36′′ 2.24m x 2.24m x .91m

JetPaks: 4 7′ 4′′ x 7′ 4′′ x 36′′ 2.24m x 2.24m x .91m

JetPaks: 3 7′ 4′′ x 6′ 8′′ x 34′′ 2.24m x 2.03m x .86m

JetPaks: 3

JetPaks: 5

7' 4"' x 7' 4"' x 36"

JetPaks: 2 6′ 8′′ x 7′ 4′′ x 34′′ 7' x 5' 8"' x 31"' 2.03m x 2.24m x .86m 2.13m x 1.73m x .79m

A5L & R5L also available with 120V-15A option.

\*A6 & A6L also available

additional jets option.