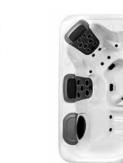

#### **R SERIES**

#### STANDARD FEATURES:

- Full Color Topside Controls
- Matte Black JetPaks
- Interior Lighting
- Charcoal Jet Trim
- ComfortFit Pillow

JetPaks: 4 7′ 10′′ x 7′ 10′ x 38′′ 2.39m x 2.39m x .97m

JetPaks: 6

7′ 10′′ x 7′ 10′′ x 38′′