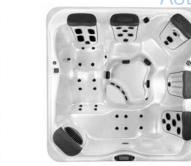

#### **A SERIES**

# \*:= .

JetPaks: 7 7′ 10′′ x 9′ 2′′ x 38′′ 2.39m x 2.79m x .97m

JetPaks: 6 7′ 10′′ x 7′ 10′′ x 38′′ 2.39m x 2.39m x .97m

JetPaks: 5 7′ 10′′ x 7′ 10′′ x 38′′ 2.39m x 2.39m x .97m

JetPaks: 5 7′ 4′′ x 7′ 4′′ x 36′′ 2.24m x 2.24m x .91m 2.24m x 2.24m x .91m