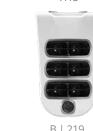

#### Brushed Stainless Steel Jet Trim (standard on A Series)

B | 218

C | 212

C | 210