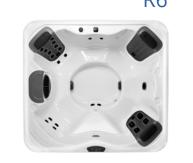

#### **A SERIES**

# \*:= .

JetPaks: 7 7′ 10′′ x 9′ 2′′ x 38′′ 2.39m x 2.79m x .97m

JetPaks: 6 7′ 10′′ x 7′ 10′′ x 38′′ 2.39m x 2.39m x .97m

JetPaks: 5 7′ 10′′ x 7′ 10′′ x 38′′ 2.39m x 2.39m x .97m

JetPaks: 5 7′ 4′′ x 7′ 4′′ x 36′′ 2.24m x 2.24m x .91m 2.24m x 2.24m x .91m