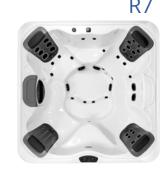

#### **R SERIES**

#### STANDARD FEATURES:

- Full Color Topside Controls
- Matte Black JetPaks
- Interior Lighting
- Charcoal Jet Trim
- ComfortFit Pillow

JetPaks: 4 7′ 10′′ x 7′ 10′ x 38′′ 2.39m x 2.39m x .97m

JetPaks: 6

7′ 10′′ x 7′ 10′′ x 38′′