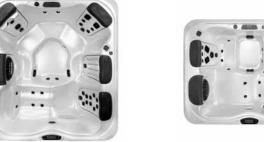

#### **A SERIES**

# \*:= .

JetPaks: 7 7′ 10′′ x 9′ 2′′ x 38′′ 2.39m x 2.79m x .97m

JetPaks: 6 7′ 10′′ x 7′ 10′′ x 38′′ 2.39m x 2.39m x .97m

JetPaks: 5 7′ 10′′ x 7′ 10′′ x 38′′ 2.39m x 2.39m x .97m

JetPaks: 5 7′ 4′′ x 7′ 4′′ x 36′′ 2.24m x 2.24m x .91m 2.24m x 2.24m x .91m

JetPaks: 4 7' 4" x 6' 8" x 34" 2.24m x 2.03m x .86m

R5L

JetPaks: 4 6′ 8′′ x 7′ 4′′ x 34′′ 2.03m x 2.24m x .86m

JetPaks: 3 7′ x 5′ 8′′ x 31′′ 2.13m x 1.73m x .79m

SPA OPTIONS —