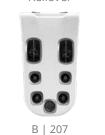

#### Brushed Stainless Steel Jet Trim (standard on A Series)

B | 218

C | 212

C | 210