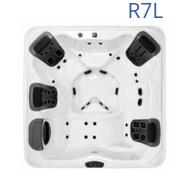

#### **R SERIES**

#### STANDARD FEATURES:

- Full Color Topside Controls
- Matte Black JetPaks
- Interior Lighting
- Charcoal Jet Trim
- ComfortFit Pillow

JetPaks: 4 7′ 10′′ x 7′ 10′ x 38′′ 2.39m x 2.39m x .97m

JetPaks: 6

7′ 10′′ x 7′ 10′′ x 38′′