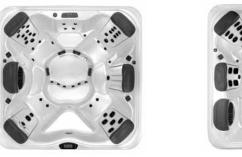

#### **R SERIES**

#### STANDARD FEATURES:

- Full Color Topside Controls
- Matte Black JetPaks
- Interior Lighting
- Charcoal Jet Trim
- ComfortFit Pillow

JetPaks: 4 7′ 10′′ x 7′ 10′ x 38′′ 2.39m x 2.39m x .97m

JetPaks: 6

7′ 10′′ x 7′ 10′′ x 38′′

2.39m x 2.39m x .97m

JetPaks: 4 7′ 4′′ x 7′ 4′′ x 36′′ 2.24m x 2.24m x .91m

JetPaks: 4 7′ 4′′ x 7′ 4′′ x 36′′ 2.24m x 2.24m x .91m

JetPaks: 3 7′ 4′′ x 6′ 8′′ x 34′′ 2.24m x 2.03m x .86m

JetPaks: 3

JetPaks: 5