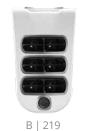

#### Brushed Stainless Steel Jet Trim (standard on A Series)

B | 218

C | 212

C | 210