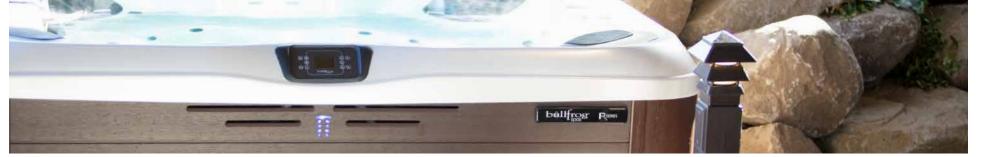

#### STANDARD FEATURES:

- 4" Touchscreen Topside Controls
- Auxiliary Jet Control
- Interior & Exterior Lighting
- Brushed Stainless Steel Jet Trim
- Premier ComfortFit Pillow
- A Series Warranty

#### STANDARD FEATURES:

- Full Color Topside Controls
- Matte Black JetPaks
- Interior Lighting
- Charcoal Jet Trim
- ComfortFit Pillow

JetPaks: 4 7′ 10′′ x 7′ 10′ x 38′′ 2.39m x 2.39m x .97m

JetPaks: 6

7′ 10′′ x 7′ 10′′ x 38′′

#### Brushed Stainless Steel Jet Trim (standard on A Series)

B | 218

C | 212

C | 210