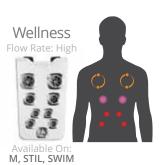

## DEEP MUSCLE MASSAGE

JetPaks in this category are designed for maximum deep tissue massage. These JetPaks feature strong direct hydromassages, targeted to specific muscles. Penetrating jet therapy powers away tightness and works sore muscles to eliminate nagging aches and help you recover after workouts.

Refresh XT

DeepRelief ST

Lumbar

SpinalHealth ST