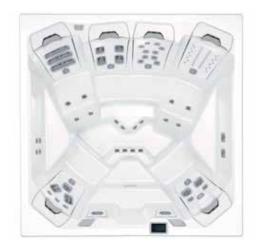

## Ample space with various therapy options, including a unique side-by-side double lounge

Featuring the first-of-itskind double lounge seat and the most versatile seating array ever offered in a spa this size, your M8 offers an unmatched spa experience.

7′ 10″ x 7′ 10″ x 3′ 2″ 2.39m x 2.39m x 0.96m

JetPaks: 6

Multi-Function Auxiliary Controls: 2

Therapy Pumps: 3

Open layout with premium Adirondack seats and distinctive love seat

7′ 7″ x 7′ 7″ x 3′ 1″ 2.31m x 2.31m x 0.94m JetPaks: 6 Multi-Function Auxiliary Controls: 1 Therapy Pumps: 2