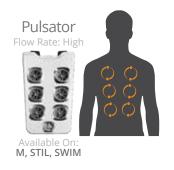

## RHYTHMIC MASSAGE

JetPaks in this category offer rhythmic, pulsating massage experiences with medium to strong intermittent pressure in a variety of cadences and arrays. These JetPaks improve both your body and mind while allowing you to create a perfectly personalized spa relaxation experience.

Pulsator ST

Spinalssage