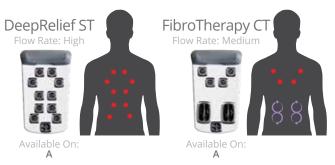

## **COMBINATION THERAPIES**

JetPaks in this category bring together the best jets and massage types to create unique experiences. Sometimes you want kneading in your shoulders and a deep massage in your lower back, or soothing and smooth therapy combined with a rhythmic pulsating action. Use combination massages to complete your truly personalized spa experience.

AcuTherapy

Reliever

FibroTherapy CT

Versa CT

Fusion CT

Wellness CT