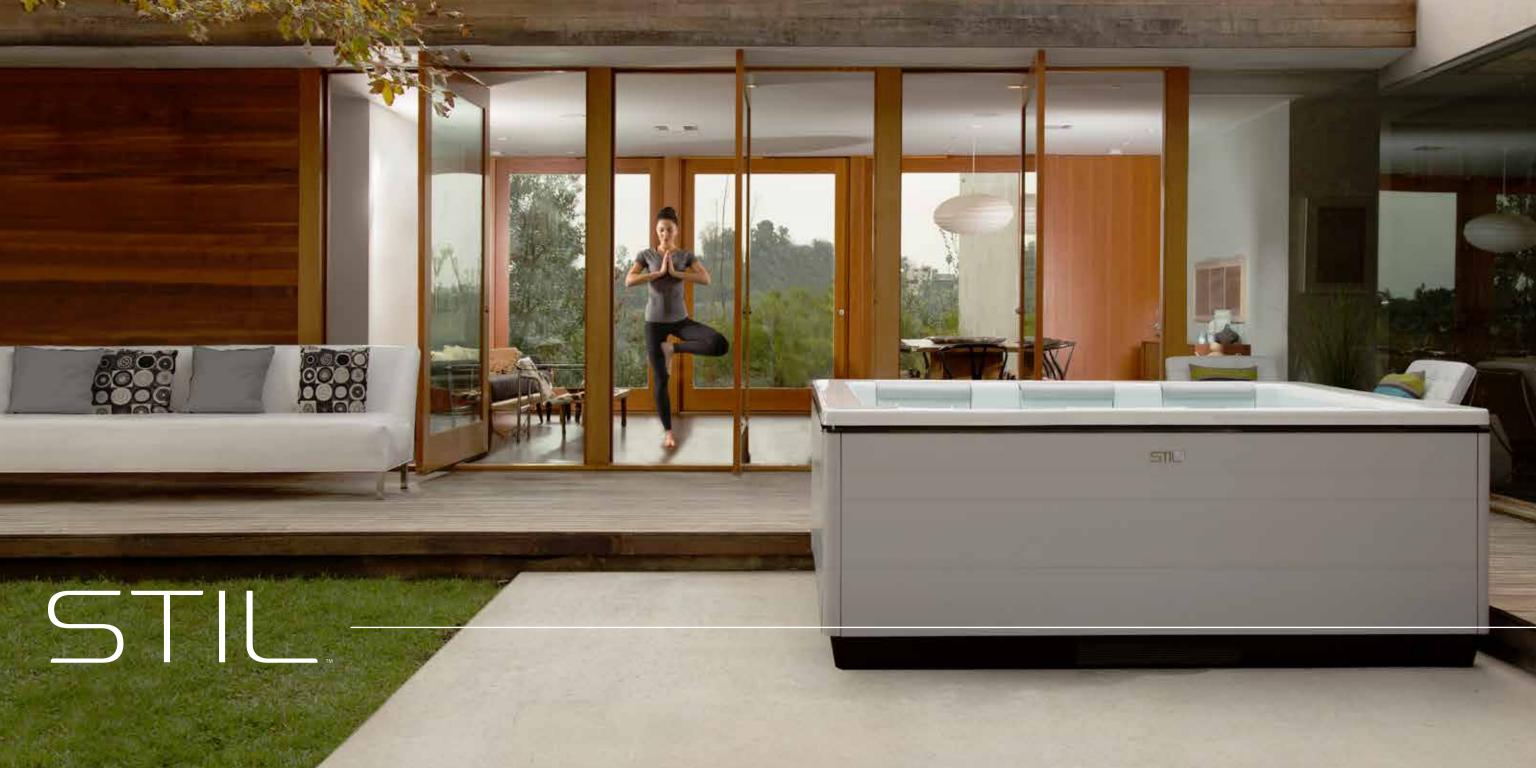

## MODERN SIMPLICITY AND TIMELESS ELEGANCE

#### **MODERN CLASS**

STIL represents a new concept in contemporary spa design and wellness. Enjoy clean design lines along with several JetPak massages, each bioengineered to specifically address your unique wellness needs. Every detail of STIL appeals to your refined sensibilities while addressing your personal hydrotherapy preferences.

#### STIL STANDARD FEATURES:

Clean modern design
JetPak Therapy System™
Subtle and elegant exterior lighting

Intuitive touch-screen spa controls

Integrated water feature

Premium Patio Performance<sup>™</sup> fabric cover