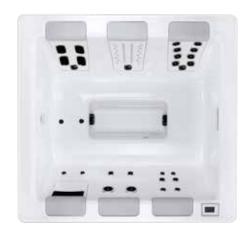

## M9 Unmatched comfort, versatility, and capacity, with more therapy options than any other spa

Enjoy more JetPak
Therapy, more variety
in seating layouts, more
thoughtful comfort
features, and, by far, the
most capacity of any
spa in its class. Your M9
simply gives you more.

7′ 10″ x 9′ 2″ x 3′ 2″ 2.79m x 2.39m x 0.96m

JetPaks: 7

Multi-Function Auxiliary

Controls: 3

Therapy Pumps: 3