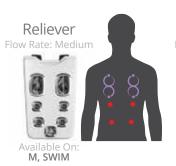

## **COMBINATION THERAPIES**

JetPaks in this category bring together the best jets and massage types to create unique experiences. Sometimes you want kneading in your shoulders and a deep massage in your lower back, or soothing and smooth therapy combined with a rhythmic pulsating action. Use combination massages to complete your truly personalized spa experience.

AcuTherapy

Reliever

FibroTherapy CT

Versa CT

Fusion CT

Wellness CT