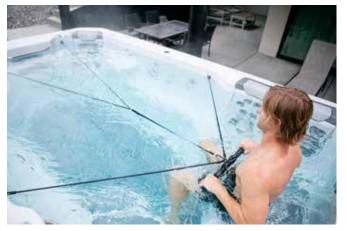

#### **SWIM TETHER**

The Swim Tether system provides an exceptional experience for swimmers of all skill levels. Use in combination with or without the spa's current system. Simply strap the belt to your waist and swim unencumbered for a high-resistance, low-impact workout.