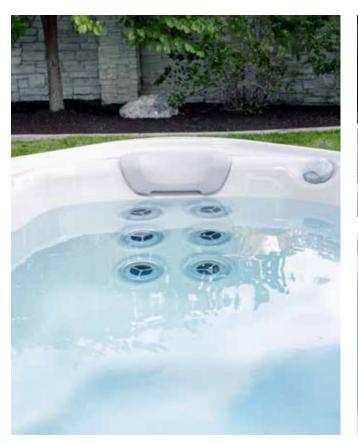

## JETPAK THERAPY SYSTEM™

You deserve the very best hydrotherapy experience. This means a spa that is personalized, just for you, with the specific therapy experiences you prefer, selected to suit your unique needs and preferences.

Only Bullfrog Spas can offer the proprietary and patented JetPak Therapy System™, which is the only system that allows you to align your spa experience specifically to your body, your therapy preferences, and your lifestyle. Select your preferred JetPak massages, place them in your favorite seats, move them from seat to seat whenever you like, and upgrade with a new JetPak at any time.

## PERSONALIZE YOUR THERAPY

Each JetPak provides a unique hydromassage experience. Customize your spa by selecting specific JetPaks from the following massage categories.