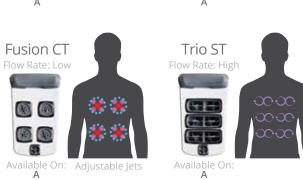

## **KNEADING MASSAGE**

JetPaks in this category offer wide-ranging kneading massages that absolutely delight. Bullfrog Spas' proprietary Oscillator jets cover a wider area than normal jets with a unique and popular kneading action. Each of these JetPaks creates an enjoyable and invigorating hydromassage experience you're sure to love.

Oscillator ST

Trio ST