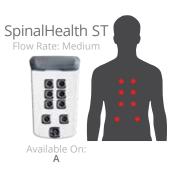

## DEEP MUSCLE MASSAGE

JetPaks in this category are designed for maximum deep tissue massage. These JetPaks feature strong direct hydromassages, targeted to specific muscles. Penetrating jet therapy powers away tightness and works sore muscles to eliminate nagging aches and help you recover after workouts.

Refresh XT

DeepRelief ST

Lumbar

SpinalHealth ST