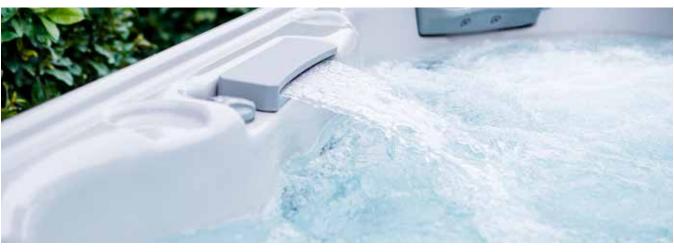

#### WATER FEATURE

The A Series premium waterfall is smooth, not splashy. A dedicated pump creates a consistent, subtle flow that fills a lighted basin. Both water and light cascade into the spa for a calm mood and a more peaceful environment.