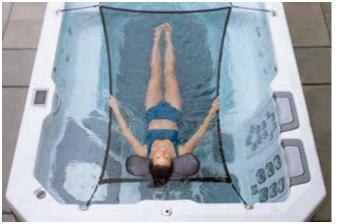

#### **ZERO GRAVITY SPA** HAMMOCK

There is no feeling like being freed from the heaviness of gravity's grasp. The first-of-its-kind, patent-pending Zero Gravity Spa Hammock combines stretch suspension and buoyancy to create a zero-gravity effect that'll take you out of this world.