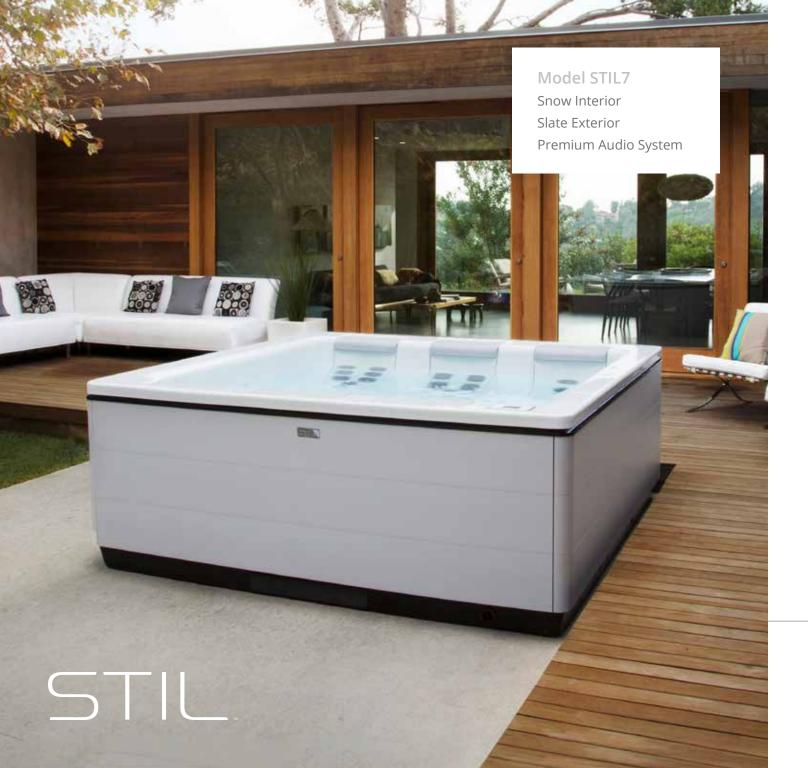

## STIL 7

7' 4" x 7' x 2' 10" 2.24m x 2.21m x 0.86m JetPaks: 3 Therapy Pumps: 1

## STIL5

6′ 10″ x 5′ 7″ x 2′ 7″ 1.72m x 2.21m x 0.79m JetPaks: 3 Therapy Pumps: 1

Interior

Exterior

Timber

Cover

Snow

Slate