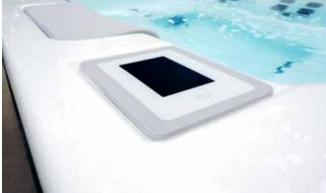

#### PREMIUM CONTROLS

Control all spa functions and settings with the intuitive M Series touch screen. A waterproof touch interface offers a user experience that is easy to understand and simple to navigate.

#### **CLOUD CONTROL 2**

Monitor and control your spa from anywhere with our Cloud Control 2 smartphone app and control module. Connect your spa to your home wifi and operate from anywhere via your smartphone or connected device. Check the operation status while you're on vacation. Turn up the temperature from work to prepare for evening relaxation. Control the lights, pumps, and filtration settings from anywhere. Cloud Control 2 puts your spa operations in the palm of your hand anytime and any place with an internet connection.