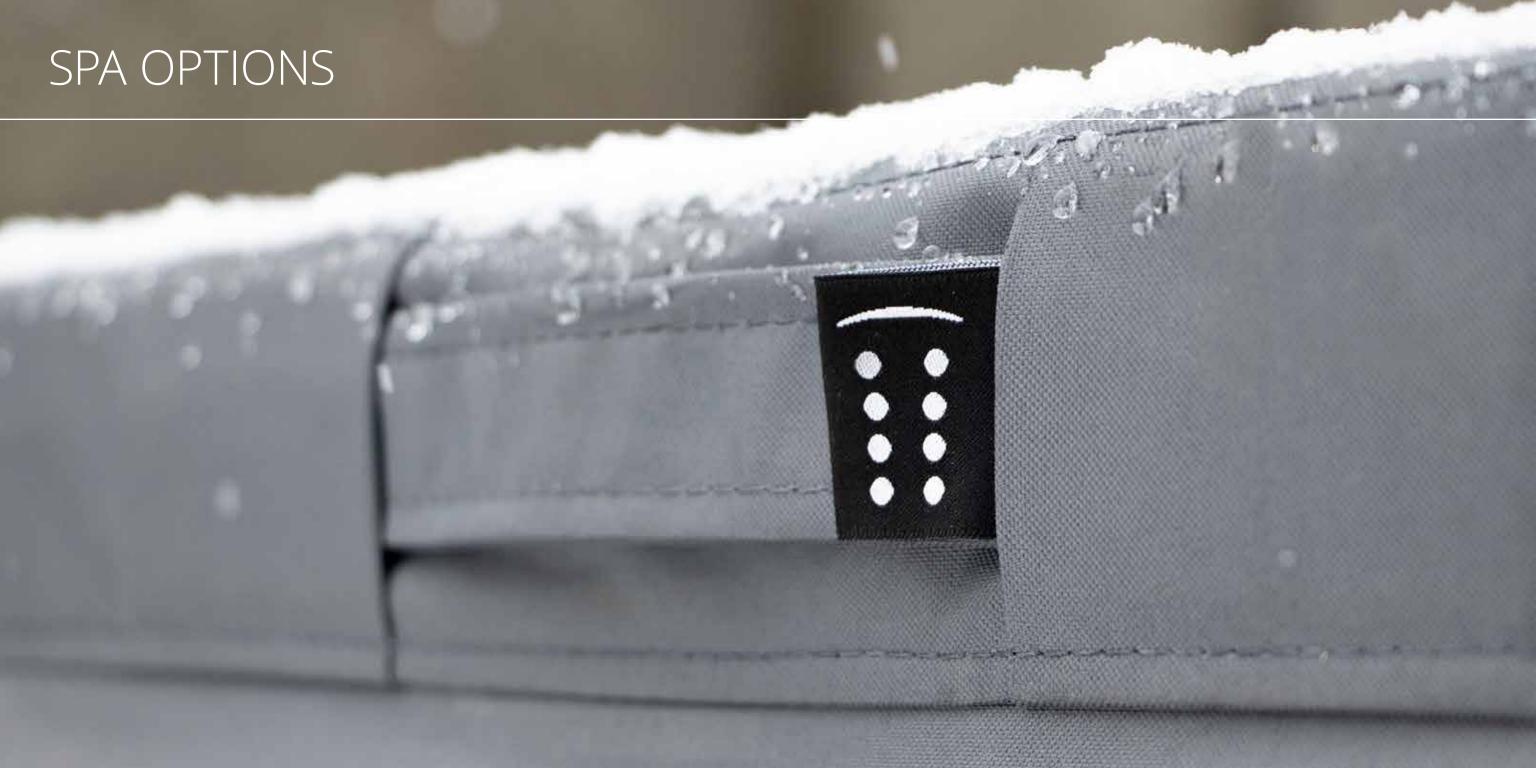

#### **STEP OPTIONS**

Make spa entry and exit easy by choosing from a wide selection of matching or coordinating steps and step systems. Whether it's the elegant M Series step, the robust Premier Step™, the versatile and highly-configurable Select Step™ system, or the long-lasting DuraStep™, you'll enjoy non-slip tread surfaces, secure access, and a more peaceful spa experience.

#### COVERMATE I™ & III™

Bullfrog Spas cover lifters add convenience and ease to opening and closing your spa cover. Choose from CoverMate I™ with an easy-to-use mechanical lift system, or select the CoverMate III™ with a handy hydraulic lift assist system that makes lifting your cover easier than ever.