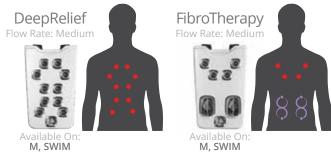

## DEEP MUSCLE MASSAGE

JetPaks in this category are designed for maximum deep tissue massage. These JetPaks feature strong direct hydromassages, targeted to specific muscles. Penetrating jet therapy powers away tightness and works sore muscles to eliminate nagging aches and help you recover after workouts.

Refresh XT

DeepRelief ST

Lumbar

SpinalHealth ST

## **COMBINATION THERAPIES**

JetPaks in this category bring together the best jets and massage types to create unique experiences. Sometimes you want kneading in your shoulders and a deep massage in your lower back, or soothing and smooth therapy combined with a rhythmic pulsating action. Use combination massages to complete your truly personalized spa experience.

AcuTherapy

Reliever

FibroTherapy CT

Versa CT

Fusion CT

Wellness CT