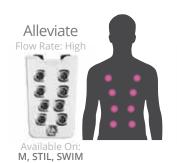

## **COMBINATION THERAPIES**

JetPaks in this category bring together the best jets and massage types to create unique experiences. Sometimes you want kneading in your shoulders and a deep massage in your lower back, or soothing and smooth therapy combined with a rhythmic pulsating action. Use combination massages to complete your truly personalized spa experience.

AcuTherapy

Reliever

FibroTherapy CT

Versa CT

Fusion CT

Wellness CT