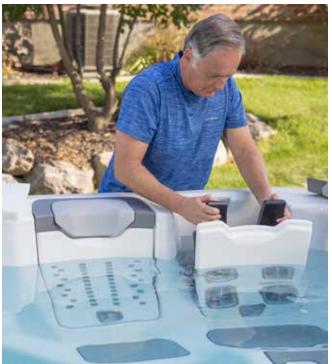

Only Bullfrog Spas can offer the proprietary and patented JetPak Therapy System™, which is the only system that allows you to align your spa experience specifically to your body, your therapy preferences, and your lifestyle. Select your preferred JetPak massages, place them in your favorite seats, move them from seat to seat whenever you like, and upgrade with a new JetPak at any time.

This is absolutely the ideal spa experience because it's your custom spa, personalized just for you.