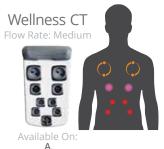

## **COMBINATION THERAPIES**

JetPaks in this category bring together the best jets and massage types to create unique experiences. Sometimes you want kneading in your shoulders and a deep massage in your lower back, or soothing and smooth therapy combined with a rhythmic pulsating action. Use combination massages to complete your truly personalized spa experience.

AcuTherapy

Reliever

FibroTherapy CT

Versa CT

Fusion CT

Wellness CT