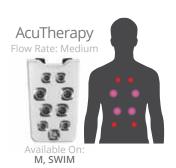

## **COMBINATION THERAPIES**

JetPaks in this category bring together the best jets and massage types to create unique experiences. Sometimes you want kneading in your shoulders and a deep massage in your lower back, or soothing and smooth therapy combined with a rhythmic pulsating action. Use combination massages to complete your truly personalized spa experience.

AcuTherapy

Reliever

FibroTherapy CT

Versa CT

Fusion CT

Wellness CT