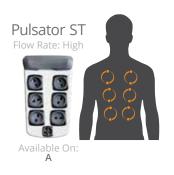

## RHYTHMIC MASSAGE

JetPaks in this category offer rhythmic, pulsating massage experiences with medium to strong intermittent pressure in a variety of cadences and arrays. These JetPaks improve both your body and mind while allowing you to create a perfectly personalized spa relaxation experience.

Pulsator ST

Spinalssage