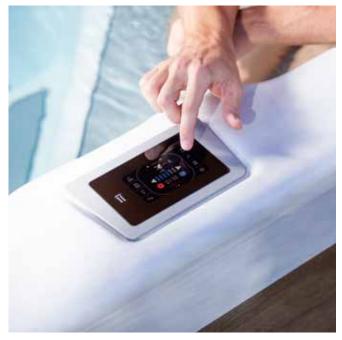

#### PREMIUM CONTROLS

Control all spa functions and settings with the intuitive M Series touch screen. A waterproof touch interface offers a user experience that is easy to understand and simple to navigate.

#### **CLOUD CONTROL 2**

Monitor and control your spa from anywhere with our Cloud Control 2 smartphone app and control module. Connect your spa to your home wifi and operate from anywhere via your smartphone or connected device. Check the operation status while you're on vacation. Turn up the temperature from work to prepare for evening relaxation. Control the lights, pumps, and filtration settings from anywhere. Cloud Control 2 puts your spa operations in the palm of your hand anytime and any place with an internet connection.