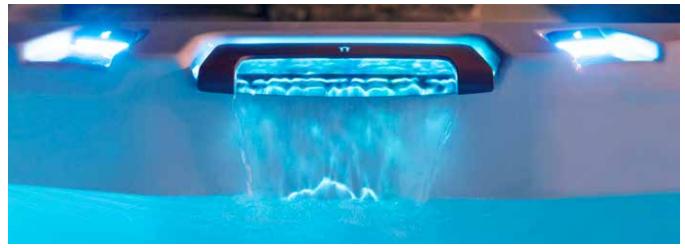

#### WATER FEATURE

The A Series premium waterfall is smooth, not splashy. A dedicated pump creates a consistent, subtle flow that fills a lighted basin. Both water and light cascade into the spa for a calm mood and a more peaceful environment.