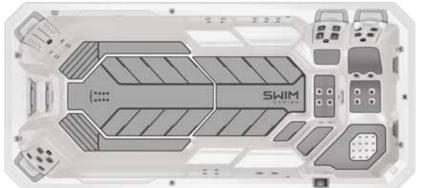

#### **PERFORMANCE CLASS**

Life is simply better with the very best backyard water experience available: Swim Series by Bullfrog Spas. Enjoy a swim or strength and stretch workout, have fun splashing around with the family, or kick back and relax, any time you like, in the only swim spa on the market with the patented JetPak Therapy System™. Better yet, you can enjoy all of this year-round, affordably and right in your own backyard. Swim Series creates a pathway to better fitness, more fun for your family and friends, a place to unwind, and ultimately a better, truly peaceful life.

## SWIM SERIES STANDARD FEATURES:

JetPak Therapy System™

Unique swim current system

Pre-programmed or customizable swim workouts & drills

Premium touch-screen controls

One-touch swim to spa mode control

Convenient multi-function auxiliary controls

Non-slip aquatic surface on floor & steps

Unique water features

Splash zone play area

Sleek exterior & interior lighting

Swim lane indicator light

Leg & foot therapy

Open, suction-free footwell

Comfortable ergonomic headrests

Fitness & accessory anchors

Stainless swim support & entry rails

Industry-leading energy efficient design

Efficient plumbing design

Clear Comfort AOP System

Simplicity<sup>™</sup> flat filters

Premium Patio Performance™ fabric cover

100% wood-free EnduraFrame™