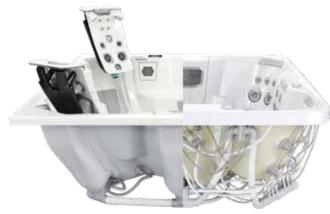

# ENGINEERED FOR PERFORMANCE

Bullfrog Spas hot tubs and swim spas engineered with the patented JetPak Therapy System™ use less plumbing than conventionally plumbed spas—up to 90% less than some models. This improved and simplified water delivery system means fewer holes in the shell, fewer fittings and hoses, and less chances for a leak to form. An ultra-efficient plumbing system generates more jet power with less demand on the pumps, which translates to better massage experiences and improved energy efficiency.

## BUILT TO LAST

Each Bullfrog Spa is built on our patented EnduraFrame™ support structure, a sturdy and precise molded ABS spa frame. Our proprietary support structure does not use wood or metal so it will never rot or corrode as it provides enduring support and peace of mind.