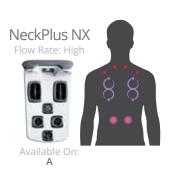

## STRESS TENSION RELIEF

JetPaks in this category target the muscles of the upper back, neck, and shoulders—the locations most people carry tension. Relieve the stress of your busy life and reset yourself to a more relaxed state where you're ready to be better at work and at home.

NeckEase NX

NeckPlus NX

NeckRelief