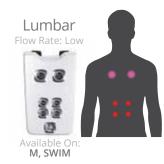

## DEEP MUSCLE MASSAGE

JetPaks in this category are designed for maximum deep tissue massage. These JetPaks feature strong direct hydromassages, targeted to specific muscles. Penetrating jet therapy powers away tightness and works sore muscles to eliminate nagging aches and help you recover after workouts.

Refresh XT

DeepRelief ST

Lumbar

SpinalHealth ST