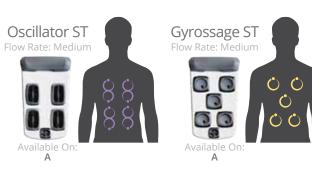

## **KNEADING MASSAGE**

JetPaks in this category offer wide-ranging kneading massages that absolutely delight. Bullfrog Spas' proprietary Oscillator jets cover a wider area than normal jets with a unique and popular kneading action. Each of these JetPaks creates an enjoyable and invigorating hydromassage experience you're sure to love.

Oscillator ST

Trio ST