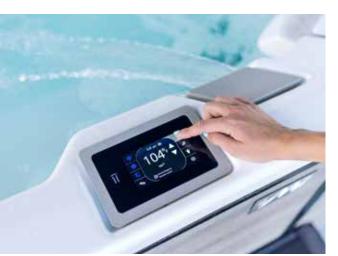

#### PREMIUM CONTROLS

Control all spa functions and settings with the intuitive M Series touch screen. A waterproof touch interface offers a user experience that is easy to understand and simple to navigate.

#### **CLOUD CONTROL 2**

Monitor and control your spa from anywhere with our Cloud Control 2 smartphone app and control module. Connect your spa to your home wifi and operate from anywhere via your smartphone or connected device. Check the operation status while you're on vacation. Turn up the temperature from work to prepare for evening relaxation. Control the lights, pumps, and filtration settings from anywhere. Cloud Control 2 puts your spa operations in the palm of your hand anytime and any place with an internet connection.