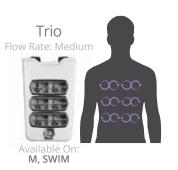

## **KNEADING MASSAGE**

JetPaks in this category offer wide-ranging kneading massages that absolutely delight. Bullfrog Spas' proprietary Oscillator jets cover a wider area than normal jets with a unique and popular kneading action. Each of these JetPaks creates an enjoyable and invigorating hydromassage experience you're sure to love.

Oscillator ST

Trio ST