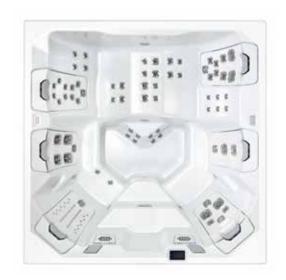

## M9 Unmatched comfort, versatility, and capacity, with more therapy options than any other spa

Enjoy more JetPak
Therapy, more variety
in seating layouts, more
thoughtful comfort
features, and, by far, the
most capacity of any
spa in its class. Your M9
simply gives you more.

7′ 10″ x 9′ 2″ x 3′ 2″ 2.79m x 2.39m x 0.96m

JetPaks: 7

Multi-Function Auxiliary

Controls: 3

Therapy Pumps: 3