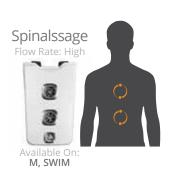

## RHYTHMIC MASSAGE

JetPaks in this category offer rhythmic, pulsating massage experiences with medium to strong intermittent pressure in a variety of cadences and arrays. These JetPaks improve both your body and mind while allowing you to create a perfectly personalized spa relaxation experience.

Pulsator ST

Spinalssage