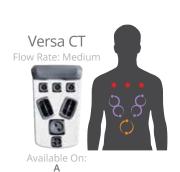

## **COMBINATION THERAPIES**

JetPaks in this category bring together the best jets and massage types to create unique experiences. Sometimes you want kneading in your shoulders and a deep massage in your lower back, or soothing and smooth therapy combined with a rhythmic pulsating action. Use combination massages to complete your truly personalized spa experience.

AcuTherapy

Reliever

FibroTherapy CT

Versa CT

Fusion CT

Wellness CT