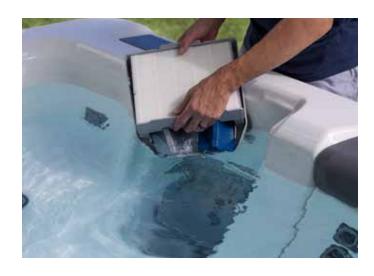

## SIMPLICITY® FILTRATION SYSTEM

This system features dual intakes for more effective skimming, an in-wall design that saves an incredible amount of space for seating, and an industry-first flat filter. You'll absolutely love the convenience and cost savings that come with this simple approach to spa water filtration.