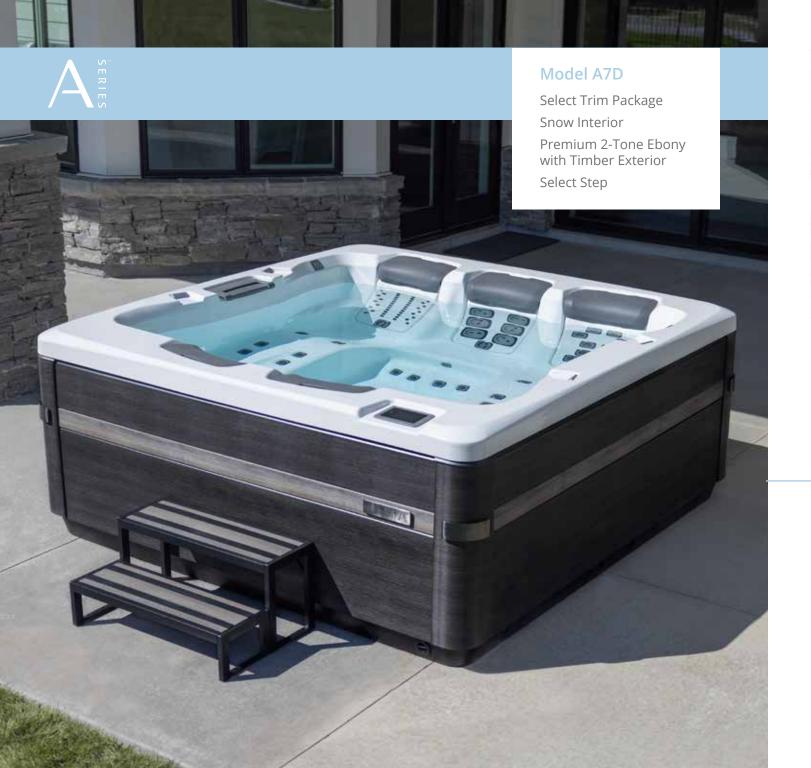

#### **LUXURY CLASS**

A Series spas feature a variety of thoughtful, comforttested seating layouts, along with ergonomic headrests, thoughtful lighting, and the latest JetPak Therapy System™ technology ever offered. Available in three trim classes, with stunning designs and rich feature sets to complement your home, lifestyle, and budget. You'll love the stylish and functional touches, safe entry/exit points, and a luxurious spa experience that truly creates a more peaceful life.

## A SERIES STANDARD FEATURES:

JetPak Therapy System™
Interior and exterior lighting
Premium full-color spa controls
Simplicity® filtration system
Integrated water feature
Premium Patio Performance™
fabric cover
100% wood-free EnduraFrame™
support structure