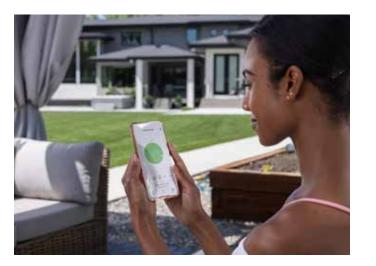

#### **CLOUD CONTROL 2**

Monitor and control your spa from anywhere with our Cloud Control 2 smartphone app and control module. Connect your spa to your home wifi and operate from anywhere via your smartphone or connected device. Check the operation status while you're on vacation. Turn up the temperature from work to prepare for evening relaxation. Control the lights, pumps, and filtration settings from anywhere. Cloud Control 2 puts your spa operations in the palm of your hand anytime and any place with an internet connection.