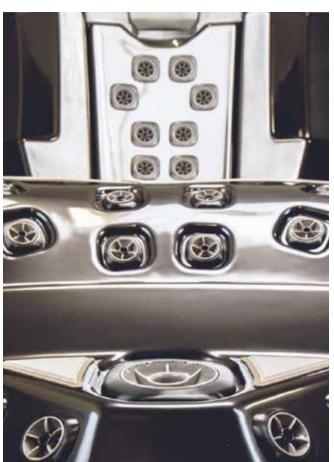

## JETPAK THERAPY SYSTEM™

You deserve the very best hydrotherapy experience. This means a spa that is personalized, just for you, with the specific therapy experiences you prefer, selected to suit your unique needs and preferences.

Only Bullfrog Spas can offer the proprietary and patented JetPak Therapy System™, which is the only system that allows you to align your spa experience specifically to your body, your therapy preferences, and your lifestyle. Select your preferred JetPak massages, place them in your favorite seats, move them from seat to seat whenever you like, and upgrade with a new JetPak at any time.

This is absolutely the ideal spa experience because it's your custom spa, personalized just for you.

## PERSONALIZE YOUR THERAPY

Each JetPak provides a unique hydromassage experience. Customize your spa by selecting specific JetPaks from the following massage categories.