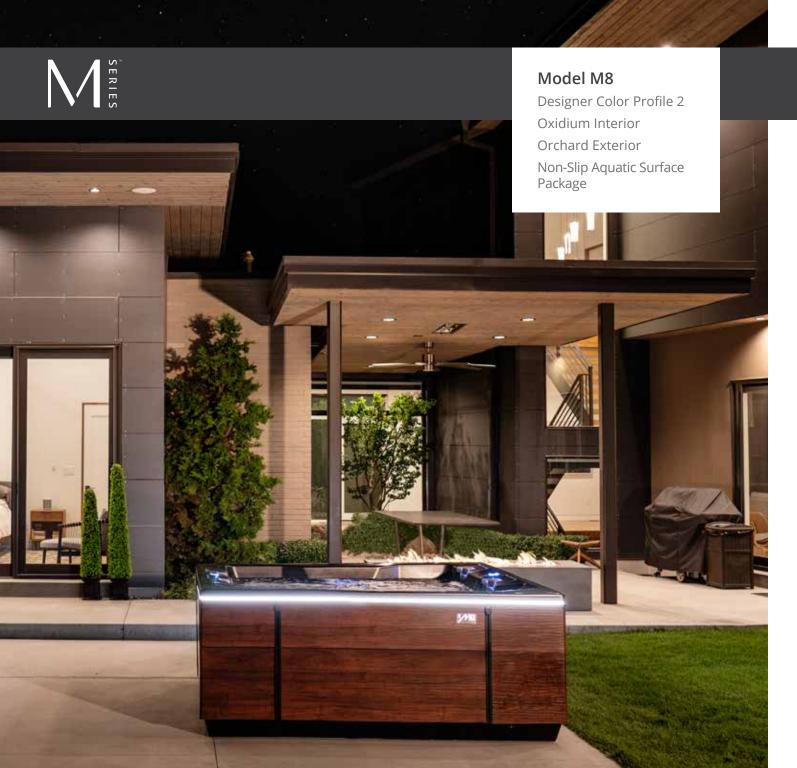

## Ample space with various therapy options, including a unique side-by-side double lounge

Featuring the first-of-itskind double lounge seat and the most versatile seating array ever offered in a spa this size, your M8 offers an unmatched spa experience.