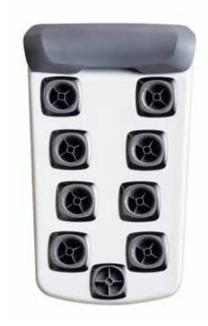

## JETPAK THERAPY SYSTEM™

You deserve the very best hydrotherapy experience. This means a spa that is personalized, just for you, with the specific therapy experiences you prefer, selected to suit your unique needs and preferences.

Only Bullfrog Spas can offer the proprietary and patented JetPak Therapy System™, which is the only system that allows you to align your spa experience specifically to your body, your therapy preferences, and your lifestyle. Select your preferred JetPak massages, place them in your favorite seats, move them from seat to seat whenever you like, and upgrade with a new JetPak at any time.