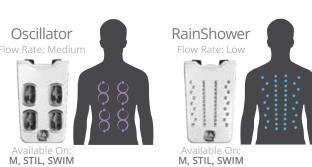

## **KNEADING MASSAGE**

JetPaks in this category offer wide-ranging kneading massages that absolutely delight. Bullfrog Spas' proprietary Oscillator jets cover a wider area than normal jets with a unique and popular kneading action. Each of these JetPaks creates an enjoyable and invigorating hydromassage experience you're sure to love.

Oscillator ST

Trio ST