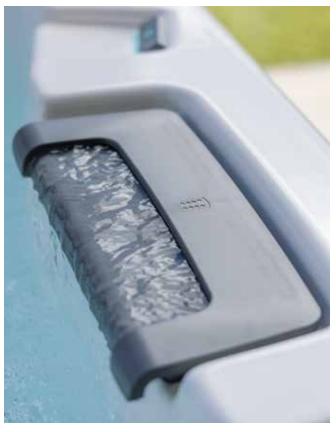

#### WATER FEATURE

The A Series premium waterfall is smooth, not splashy. A dedicated pump creates a consistent, subtle flow that fills a lighted basin. Both water and light cascade into the spa for a calm mood and a more peaceful environment.