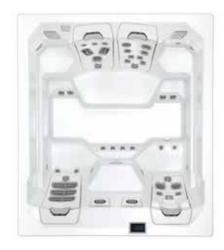

#### **LUXURY CLASS**

A Series spas feature a variety of thoughtful, comforttested seating layouts, along with ergonomic headrests, thoughtful lighting, and the latest JetPak Therapy System™ technology ever offered. Available in three trim classes, with stunning designs and rich feature sets to complement your home, lifestyle, and budget. You'll love the stylish and functional touches, safe entry/exit points, and a luxurious spa experience that truly creates a more peaceful life.

## A SERIES STANDARD FEATURES:

JetPak Therapy System™
Interior and exterior lighting
Premium full-color spa controls
Simplicity® filtration system
Integrated water feature
Premium Patio Performance™
fabric cover
100% wood-free EnduraFrame™
support structure