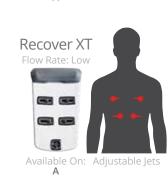

## DEEP MUSCLE MASSAGE

JetPaks in this category are designed for maximum deep tissue massage. These JetPaks feature strong direct hydromassages, targeted to specific muscles. Penetrating jet therapy powers away tightness and works sore muscles to eliminate nagging aches and help you recover after workouts.

Refresh XT

DeepRelief ST

Lumbar

SpinalHealth ST