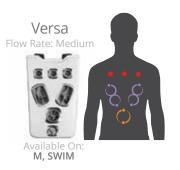

## **COMBINATION THERAPIES**

JetPaks in this category bring together the best jets and massage types to create unique experiences. Sometimes you want kneading in your shoulders and a deep massage in your lower back, or soothing and smooth therapy combined with a rhythmic pulsating action. Use combination massages to complete your truly personalized spa experience.

AcuTherapy

Reliever

FibroTherapy CT

Versa CT

Fusion CT

Wellness CT