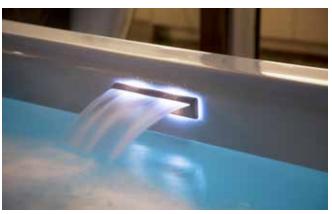

#### WATER FEATURE

The A Series premium waterfall is smooth, not splashy. A dedicated pump creates a consistent, subtle flow that fills a lighted basin. Both water and light cascade into the spa for a calm mood and a more peaceful environment.