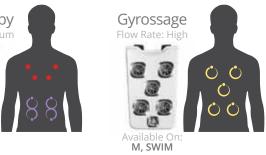

## **KNEADING MASSAGE**

JetPaks in this category offer wide-ranging kneading massages that absolutely delight. Bullfrog Spas' proprietary Oscillator jets cover a wider area than normal jets with a unique and popular kneading action. Each of these JetPaks creates an enjoyable and invigorating hydromassage experience you're sure to love.

Oscillator ST

Trio ST