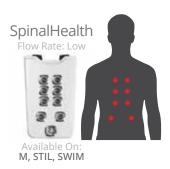

## DEEP MUSCLE MASSAGE

JetPaks in this category are designed for maximum deep tissue massage. These JetPaks feature strong direct hydromassages, targeted to specific muscles. Penetrating jet therapy powers away tightness and works sore muscles to eliminate nagging aches and help you recover after workouts.

Refresh XT

DeepRelief ST

Lumbar

SpinalHealth ST