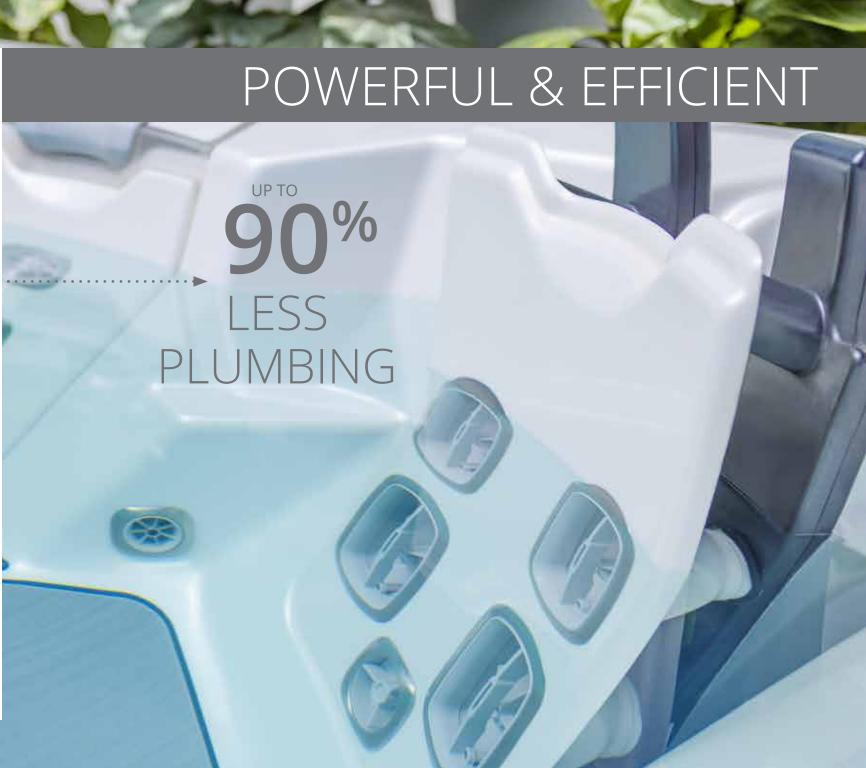

# ENGINEERED FOR PERFORMANCE

Bullfrog Spas hot tubs and swim spas engineered with the patented JetPak Therapy System™ use less plumbing than conventionally plumbed spas—up to 90% less than some models. This improved and simplified water delivery system means fewer holes in the shell, fewer fittings and hoses, and less chances for a leak to form. An ultra-efficient plumbing system generates more jet power with less demand on the pumps, which translates to better massage experiences and improved energy efficiency.