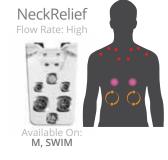

## STRESS TENSION RELIEF

JetPaks in this category target the muscles of the upper back, neck, and shoulders—the locations most people carry tension. Relieve the stress of your busy life and reset yourself to a more relaxed state where you're ready to be better at work and at home.

NeckEase NX

NeckPlus NX

NeckRelief