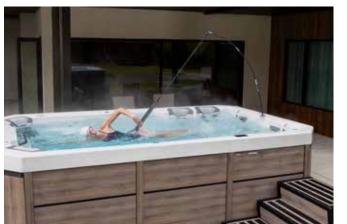

#### LOW-IMPACT TRAINING

Enjoy ample space for a variety of low-impact water-based workouts and stretches. Custom tailor your routine according to your fitness level for maximum benefit, such as better cardiovascular health, weight management, or improved muscle tone.

#### **STRENGTH & FLEXIBILITY**

Featuring built-in anchors for optional resistance training accessories, your Swim Series can help you achieve your various fitness goals. Whether those goals include building strength, burning calories, or improving flexibility, you'll have a variety of exercise options available at any time.