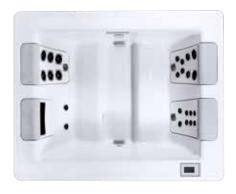

## Ample space with various therapy options, including a unique side-by-side double lounge

Featuring the first-of-itskind double lounge seat and the most versatile seating array ever offered in a spa this size, your M8 offers an unmatched spa experience.

7′ 10″ x 7′ 10″ x 3′ 2″ 2.39m x 2.39m x 0.96m

JetPaks: 6

Multi-Function Auxiliary Controls: 2

Therapy Pumps: 3

Open layout with premium Adirondack seats and distinctive love seat

7′ 7″ x 7′ 7″ x 3′ 1″ 2.31m x 2.31m x 0.94m JetPaks: 6 Multi-Function Auxiliary Controls: 1 Therapy Pumps: 2