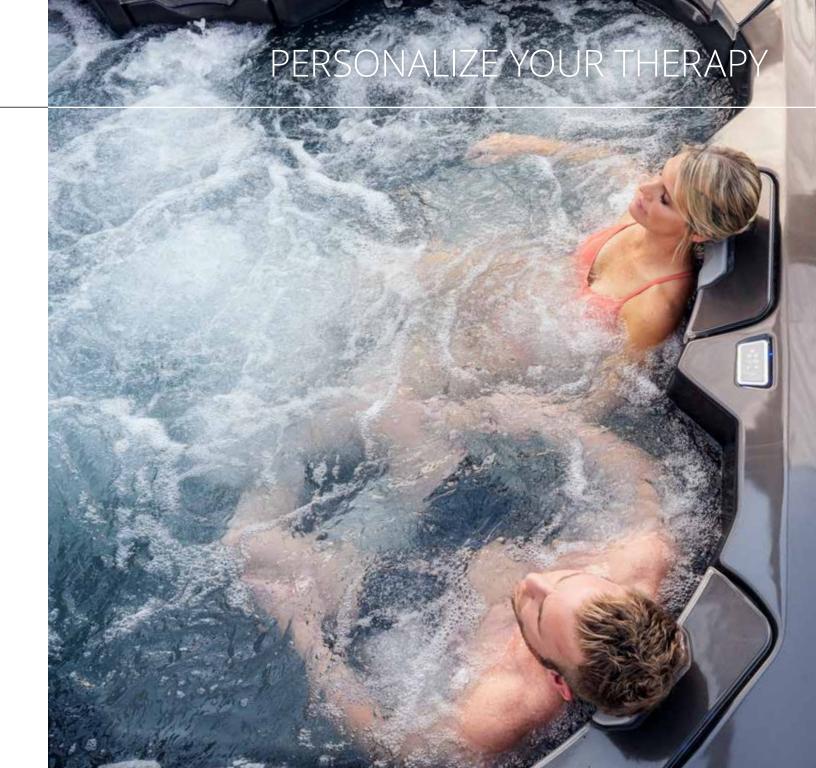

## PERSONALIZE YOUR THERAPY

Each JetPak provides a unique hydromassage experience. Customize your spa by selecting specific JetPaks from the following massage categories.

## SOOTHING ESCAPE

JetPaks in this category will take you to another place, somewhere your worries simply melt away. These include both soft and smooth, along with steady, medium-intensity, massage experiences. Leave your cares behind and transport yourself to a more relaxed state of mind.

## STRESS TENSION RELIEF

JetPaks in this category target the muscles of the upper back, neck, and shoulders—the locations most people carry tension. Relieve the stress of your busy life and reset yourself to a more relaxed state where you're ready to be better at work and at home.