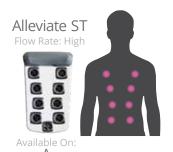

## **COMBINATION THERAPIES**

JetPaks in this category bring together the best jets and massage types to create unique experiences. Sometimes you want kneading in your shoulders and a deep massage in your lower back, or soothing and smooth therapy combined with a rhythmic pulsating action. Use combination massages to complete your truly personalized spa experience.

AcuTherapy

Reliever

FibroTherapy CT

Versa CT

Fusion CT

Wellness CT