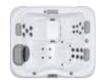

## M9 Unmatched comfort, versatility, and capacity, with more therapy options than any other spa

Enjoy more JetPak
Therapy, more variety
in seating layouts, more
thoughtful comfort
features, and, by far, the
most capacity of any
spa in its class. Your M9
simply gives you more.

7′ 10″ x 9′ 2″ x 3′ 2″ 2.79m x 2.39m x 0.96m

JetPaks: 7

Multi-Function Auxiliary

Controls: 3

Therapy Pumps: 3