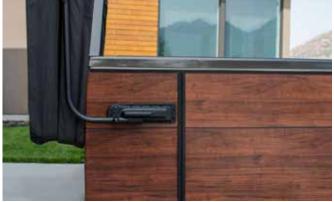

#### M SERIES COVER LIFT

The easy-to-use design of the M Series cover lift provides true convenience and functionality. Simply push the spa cover open with the convenient levered handle. The cover lift holds the cover out of the way, providing privacy while you relax.

#### COVERMATE I™ & III™

Bullfrog Spas cover lifters add convenience and ease to opening and closing your spa cover. Choose from CoverMate I™ with an easy-to-use mechanical lift system, or select the CoverMate III™ with a handy hydraulic lift assist system that makes lifting your cover easier than ever.