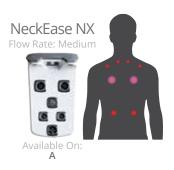

## STRESS TENSION RELIEF

JetPaks in this category target the muscles of the upper back, neck, and shoulders—the locations most people carry tension. Relieve the stress of your busy life and reset yourself to a more relaxed state where you're ready to be better at work and at home.

NeckEase NX

NeckPlus NX

NeckRelief