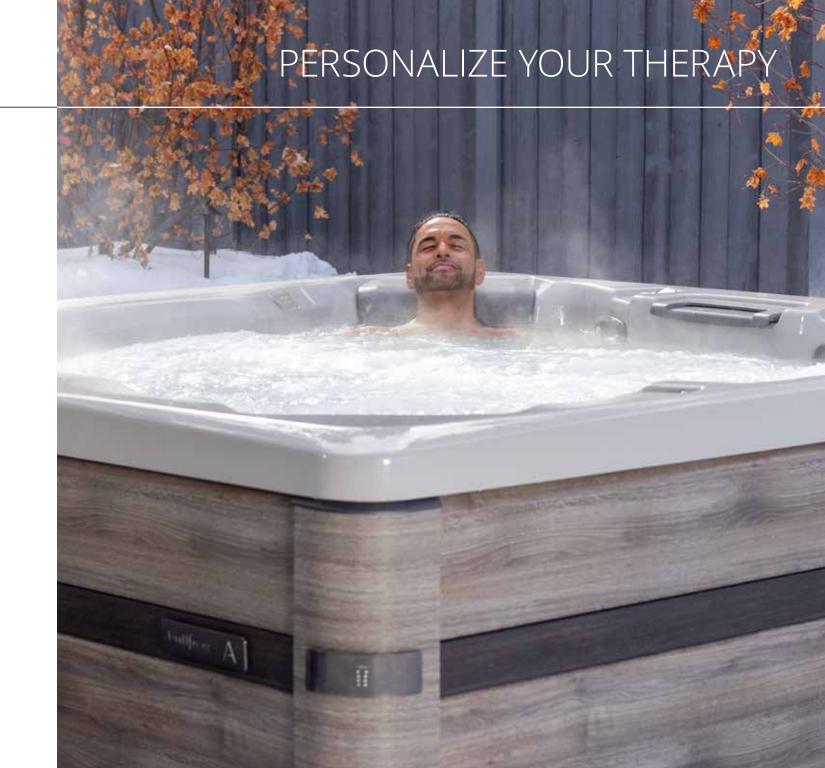

## PERSONALIZE YOUR THERAPY

## **COMBINATION THERAPIES**

JetPaks in this category bring together the best jets and massage types to create unique experiences. Sometimes you want kneading in your shoulders and a deep massage in your lower back, or soothing and smooth therapy combined with a rhythmic pulsating action. Use combination massages to complete your truly personalized spa experience.