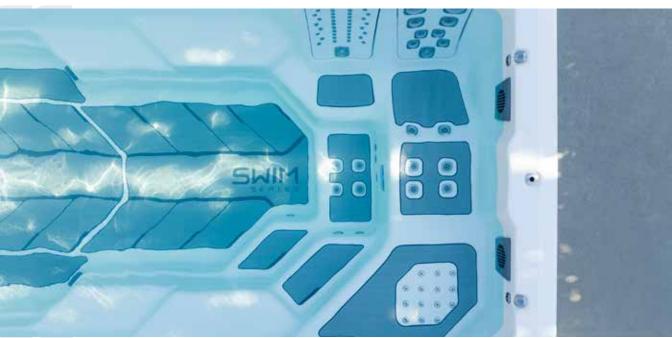

#### **PERFORMANCE CLASS**

Life is simply better with the very best backyard water experience available: Swim Series by Bullfrog Spas. Enjoy a swim or strength and stretch workout, have fun splashing around with the family, or kick back and relax, any time you like, in the only swim spa on the market with the patented JetPak Therapy System™. Better yet, you can enjoy all of this year-round, affordably and right in your own backyard. Swim Series creates a pathway to better fitness, more fun for your family and friends, a place to unwind, and ultimately a better, truly peaceful life.

Non-slip aquatic surface on floor & steps

Unique water features

Splash zone play area

Sleek exterior & interior lighting

Swim lane indicator light

Leg & foot therapy

Open, suction-free footwell

Comfortable ergonomic headrests