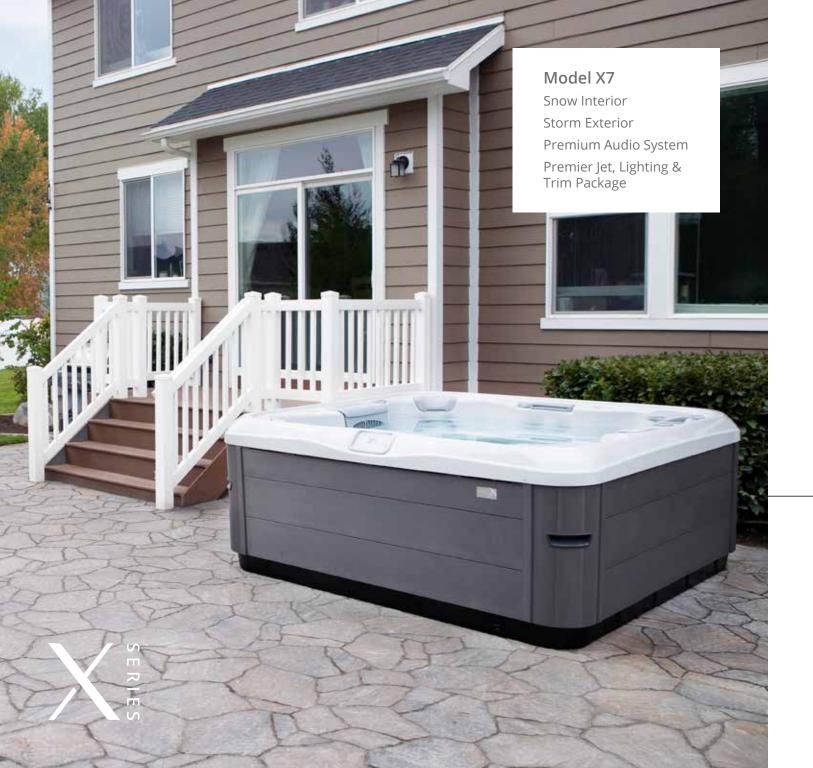

### **COMFORT CLASS**

Affordable quality and built for peace of mind, X Series spas are the perfect way to enjoy a topnotch spa experience at a price you'll love. X Series spas offer features and technologies that rival other brands' premium lines but with Bullfrog Spas' legendary reliability and comfort.

#### X SERIES STANDARD FEATURES:

Jets in a variety of therapy arrays
Interior and exterior lighting
Quality color-screen controls
Air control in premium seats
Premium Patio Performance™
fabric cover
100% wood-free EnduraFrame™
support structure

7′ 10″ x 7′ 10″ x 3′ 2″ 2.39m x 2.39m x 0.97m Therapy Jet Pumps: 2

7′ 10″ x 7′ 10″ x 3′ 2″ 2.39m x 2.39m x 0.97m Therapy Jet Pumps: 2

7' 4" x 7' 4" x 3' 2.24m x 2.24m x 0.91m Therapy Jet Pumps: 2

7' 4" x 7' 4" x 3' 2.24m x 2.24m x 0.91m Therapy Jet Pumps: 2