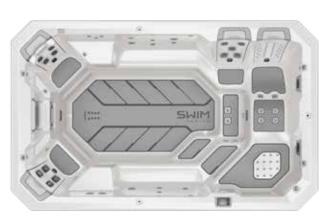

#### **PERFORMANCE CLASS**

Life is simply better with the very best backyard water experience available: Swim Series by Bullfrog Spas. Enjoy a swim or strength and stretch workout, have fun splashing around with the family, or kick back and relax, any time you like, in the only swim spa on the market with the patented JetPak Therapy System™. Better yet, you can enjoy all of this year-round, affordably and right in your own backyard. Swim Series creates a pathway to better fitness, more fun for your family and friends, a place to unwind, and ultimately a better, truly peaceful life.

## SWIM SERIES STANDARD FEATURES:

JetPak Therapy System™

Unique swim current system

Pre-programmed or customizable swim workouts & drills

Premium touch-screen controls

One-touch swim to spa mode control

Convenient multi-function auxiliary controls

Non-slip aquatic surface on floor & steps

Unique water features

Splash zone play area

Sleek exterior & interior lighting

Swim lane indicator light

Leg & foot therapy

Open, suction-free footwell

Comfortable ergonomic headrests

Fitness & accessory anchors

Stainless swim support & entry rails

Industry-leading energy efficient design

Efficient plumbing design

Clear Comfort AOP System

Simplicity<sup>™</sup> flat filters

Premium Patio Performance™ fabric cover

100% wood-free EnduraFrame™