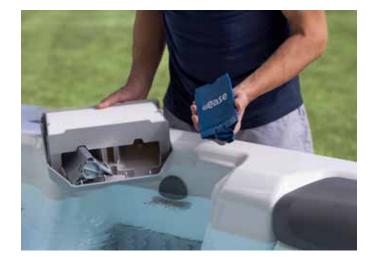

## FROG® @ease® FOR BULLFROG SPAS

The FROG @ease water care system creates fresh clean mineral water, while self-regulating SmartChlor® technology maintains a just-right low level of chlorine that's at the ready and activated when needed. With FROG @ease in your spa, you'll use up to 75% less chlorine, reducing the need for shock treatments to once a month, while protecting swimwear and skin.