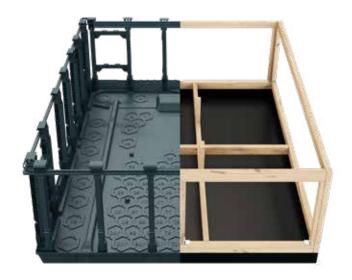

## BUILT TO LAST

Each Bullfrog Spa is built on our patented EnduraFrame™ support structure, a sturdy and precise molded ABS spa frame. Our proprietary support structure does not use wood or metal so it will never rot or corrode as it provides enduring support and peace of mind.

BULLFROG SPAS ENDURAFRAME™

CONVENTIONAL SPA