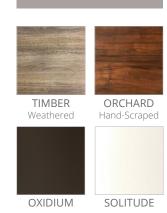

roTherapy

Gyrossage

Lumbar

## Therapy, space, and versatility with a distinctive couple's lounge

## Open layout with premium Adirondack seats and distinctive love seat



94" x 94" x 38" 2.39m x 2.39m x 0.96m

JetPaks – 6

Multi-Function Auxiliary Controls – 2

Dry Weight -455 lbs/206.4 kg

Filled Weight -3126 lbs/1418 kg

Water Capacity -625 gal/2367 L

Therapy Pumps – 3



91" x 91" x 37" 2.79m x 2.39m x 0.96m

JetPaks – 6

Multi-Function Auxiliary Controls – 1

Dry Weight -455 lbs/206.4 kg

Filled Weight -3209 lbs/1455.6 kg

Water Capacity – 599 gal/2269 L

Therapy Pumps – 2

#### **JETPAKS<sup>®</sup>**





















Versa



NeckRelief

Oscillator

Pulsator

Rainshower Reliever SpinalHealth

Spinalssage

Trio

Wellness

#### AVAILABLE COLOR PROFILES

#### MODEL FEATURES





#### **STANDARD**

- JetPak Therapy System<sup>™</sup>
- Multi-Function Auxiliary Controls
- Patio Performance<sup>™</sup> Cover w/Smart Sensors
- Cover Lift
- Simplicity<sup>®</sup> Filtration System
- Dedicated Filtration Pump
- EOS O3™ Ozone System
- Adjustable Headrests

#### **OPTIONS**

- M Series Audio System
- SwimDek<sup>™</sup> Surface Package
- M Series Step
- CloudControl 2<sup>™</sup> w/Cover Alert Functionality
- FROG<sup>®</sup> @ease<sup>®</sup> for Bullfrog Spas (USA only)

# büllfrog<sup>®</sup>

www.bullfrogspas.com

Specifications subject to change without notice ©2020 Bullfrog International, LC. All rights reserved v 1.0 Bullfrog Space are protected by multiple patents work

Bullfrog Spas are protected by multiple patents worldwide.