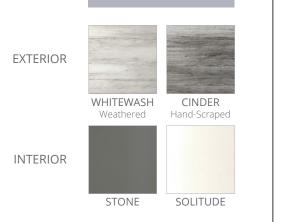

ibroTherapy

Gyrossage

Lumbar

## Therapy, space, and versatility with a distinctive couple's lounge

## Open layout with premium Adirondack seats and distinctive love seat



94" x 94" x 38" 2.39m x 2.39m x 0.96m

JetPaks – 6

Multi-Function Auxiliary Controls – 2

Dry Weight -455 lbs/206.4 kg

Filled Weight -3126 lbs/1418 kg

Water Capacity -625 gal/2367 L

Therapy Pumps – 3



91" x 91" x 37" 2.79m x 2.39m x 0.96m

JetPaks – 6

Multi-Function Auxiliary Controls – 1

Dry Weight -455 lbs/206.4 kg

Filled Weight -3209 lbs/1455.6 kg

Water Capacity – 599 gal/2269 L

Therapy Pumps – 2

#### **JETPAKS<sup>®</sup>**





















Versa



NeckRelief

Oscillator

Pulsator

Rainshower Reliever SpinalHealth

Spinalssage

Trio

Wellness

#### AVAILABLE COLOR PROFILES

#### MODEL FEATURES





#### **STANDARD**

- JetPak Therapy System<sup>™</sup>
- Multi-Function Auxiliary Controls
- Patio Performance<sup>™</sup> Cover w/Smart Sensors
- Cover Lift
- Simplicity<sup>®</sup> Filtration System
- Dedicated Filtration Pump
- EOS O3™ Ozone System
- Adjustable Headrests

#### **OPTIONS**

- M Series Audio System
- SwimDek<sup>™</sup> Surface Package
- M Series Step
- CloudControl 2<sup>™</sup> w/Cover Alert Functionality
- FROG<sup>®</sup> @ease<sup>®</sup> for Bullfrog Spas (USA only)

# büllfrog<sup>®</sup>

www.bullfrogspas.com

Specifications subject to change without notice ©2020 Bullfrog International, LC. All rights reserved v 1.0 Bullfrog Space are protected by multiple patents work

Bullfrog Spas are protected by multiple patents worldwide.