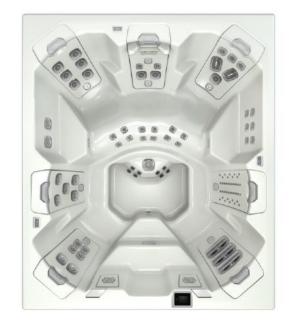

#### **UNMATCHED VERSATILITY**

With personalized JetPaks, convenient and therapy-equipped elevated seats, and premium therapy seats, M Series features first-of-their-kind seating layouts that can be enjoyed in many ways by people of all sizes. In short, M Series provides the most comfortable, therapeutic, and social engaging spa experience available.

## Unmatched comfort, versatility, and capacity for families and maximum individual therapy

110" x 94" x 38" 2.31m x 2.31m x 0.94m

JetPaks – 7

Multi-Function Auxiliary Controls – 3

Dry Weight – 575 lbs/261 kg

#### **JETPAKS<sup>®</sup>**

Versa

NeckRelief

Oscillator

Pulsator

Rainshower Reliever SpinalHealth

Spinalssage

Trio