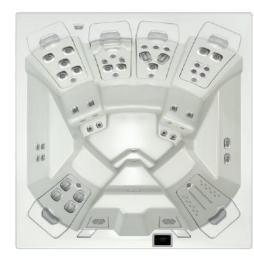

## Open layout with premium Adirondack seats and distinctive love seat

94" x 94" x 38" 2.39m x 2.39m x 0.96m

JetPaks – 6

Multi-Function Auxiliary Controls – 2

Dry Weight -455 lbs/206.4 kg

Filled Weight -3126 lbs/1418 kg

Water Capacity -625 gal/2367 L

Therapy Pumps – 3

91" x 91" x 37" 2.79m x 2.39m x 0.96m

JetPaks – 6

Multi-Function Auxiliary Controls – 1

Dry Weight -455 lbs/206.4 kg

Filled Weight -3209 lbs/1455.6 kg

Water Capacity – 599 gal/2269 L

Therapy Pumps – 2