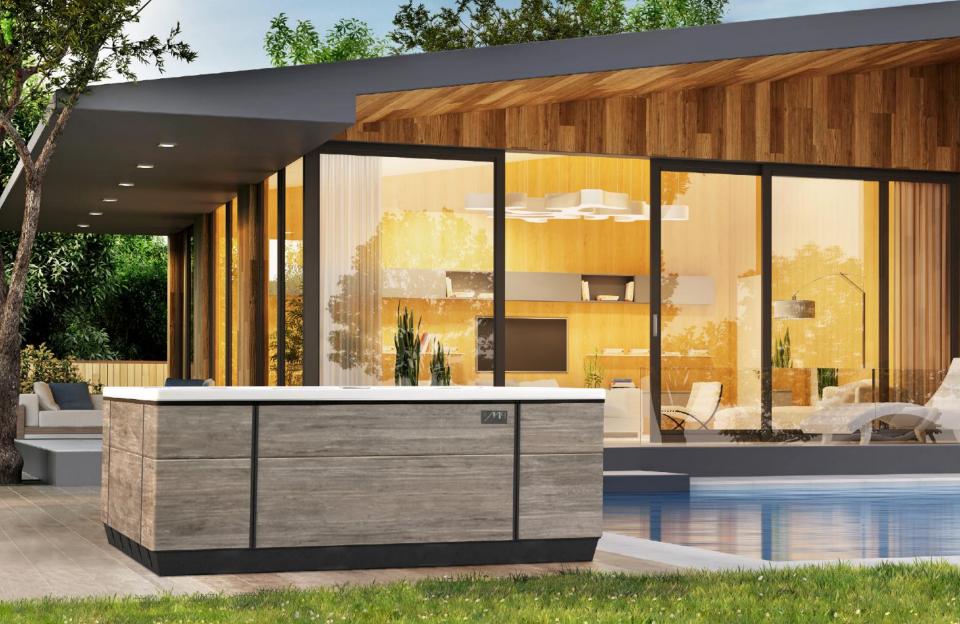

### PEACEFUL BODY, PEACEFUL MIND, PEACEFUL HOME

With ultra-versatile layouts to accommodate every individual and family, robust yet simple functionality, and gorgeous aesthetics, your M Series spa is the ultimate way to enjoy a peaceful body, peaceful mind, and peaceful home.

#### STUNNING AESTHETICS

Intended to be appreciated from both outside and in, M Series spas offer coordinated color profiles, contemporary finishes, tasteful lighting, and integrated trim packages that make this spa the centerpiece of a well designed home and backyard environment.

## Unmatched comfort, versatility, and capacity for families and maximum individual therapy

110" x 94" x 38" 2.31m x 2.31m x 0.94m

JetPaks – 7

Multi-Function Auxiliary Controls – 3

Dry Weight – 575 lbs/261 kg