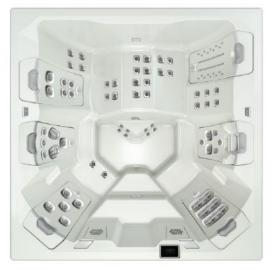

## Unmatched comfort, versatility, and capacity for families and maximum individual therapy

110" x 94" x 38" 2.31m x 2.31m x 0.94m

JetPaks – 7

Multi-Function Auxiliary Controls – 3

Dry Weight – 575 lbs/261 kg

Filled Weight – 4625 lbs/2098 kg

Water Capacity – 751 gal/2844 L

Therapy Pumps – 3

Acutherapy

Alleviate

DeepRelief

FibroTherapy

Gyrossage

Lumbar