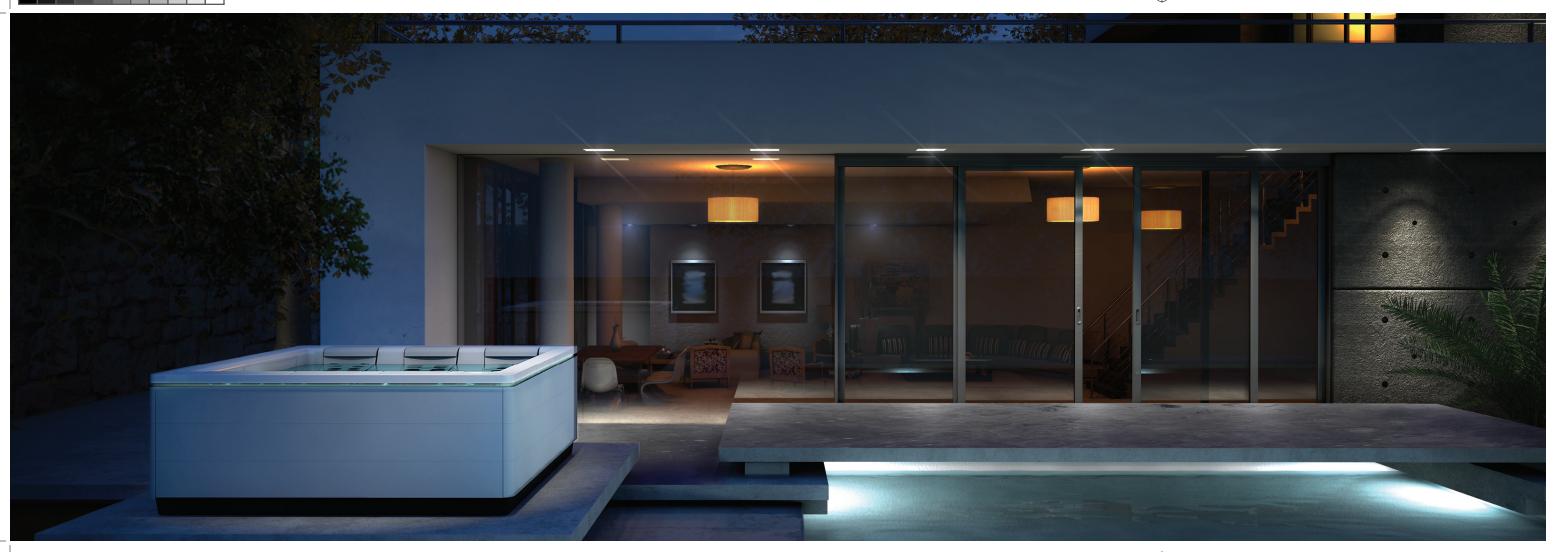

## STIL by Bullfrog Spas

7'4" x 7' x 34" / 2.24m x 2.13m x .86m WATER CAPACITY 393 gal / 1488 liters **DRY WEIGHT** 661 lbs / 299 kg FILLED WEIGHT 5103 lbs / 2315 kg JETPAKS® INDUSTRIAL JET PUMP FILTRATION PUMP STIL™ WATERFALL Standard AURA™ LED LIGHTING Standard CONTROL SYSTEM STIL Touch Optional

Optional Features/Accessories: WellSpring™High-Output Ozone, CloudControl™ WiFi Module, CoverMate I Cover Lifter, DuraSteps